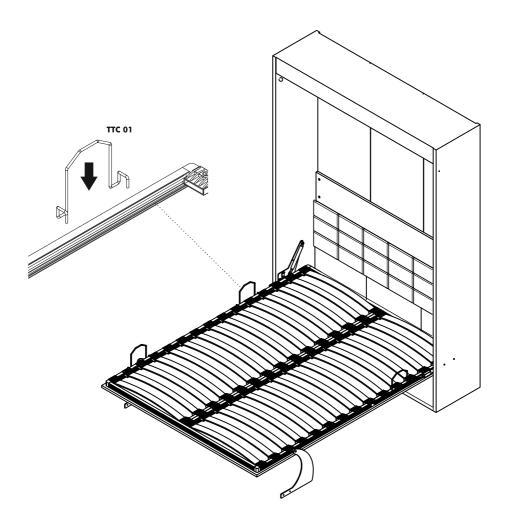

Assembly Instructions

| Tue els Title |       | (inch)    |        |       | (mm)  |       |        |      |
|---------------|-------|-----------|--------|-------|-------|-------|--------|------|
| Track Title   | Piece | Thickness | Length | Width | Piece | Thick | Height | Most |
| A             | 2     | 1,18      | 89,76  | 17,32 | 2     | 30    | 2280   | 440  |
| В             | 1     | 1,18      | 57,87  | 17,32 | 1     | 30    | 1470   | 440  |
| С             | 2     | 0,71      | 57,87  | 15,75 | 2     | 18    | 1470   | 400  |
| D             | 1     | 0,71      | 57,87  | 5,43  | 1     | 18    | 1470   | 138  |
| E             | 1     | 0,71      | 57,87  | 10,24 | 1     | 18    | 1470   | 260  |
| F             | 1     | 1,18      | 57,17  | 4,33  | 1     | 30    | 1452   | 110  |
| G             | 1     | 1,97      | 57,64  | 19,69 | 1     | 50    | 1464   | 500  |
| н             | 1     | 0,71      | 81,89  | 57,01 | 1     | 18    | 2080   | 1448 |
| L             | 3     | 0,31      | 88,94  | 19,45 | 3     | 8     | 2259   | 494  |