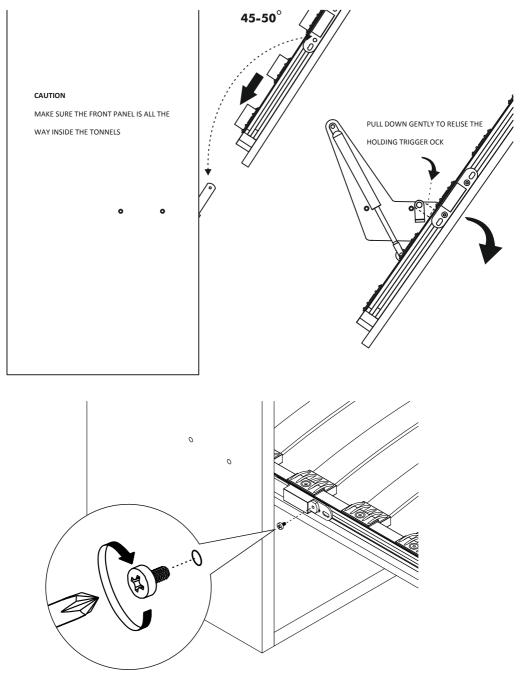

1(6X70) mm   | PL - 01 (6x19x2) mm | VDA - 01 ( 6,5x50 ) mm |
|                      |                    | $\bigcirc$          | OTTOMANDA              |
| 3 / piece            | 3 / piece          | 3 / piece           | 4 / piece              |
| VTB - 01 (4,8x16) mm | KP - 01 ( 224 ) mm | VKP - 01 (22) mm    | VD - 02 (3,5x25) mm    |
| E MAND               |                    | (Company)           | Doman                  |
| 12 / piece           | 2 / piece          | 4 / piece           | 26 / piece             |
| KVL 01               | MKZ - 02           |                     | TAP - 01               |
| 25 / piece           | 2 / piece 1400N    | 4 / piece           | 24 / piece             |

- - -







Page 2 .....

. . . .













Page 5









Page 6

















. . . . . . . . . . . . .









. . . . . . . . .







. . . . . . . .



## ATTENTION / HOW TO / READ ME / OWNER'S GUIDE



1. Unless an item is free standing, when mounting on a regular drywall, furniture must be fastened to wood or metal studs. Solid walls made of brick, concrete or similar materials are also acceptable. Do not mount furniture on to paper-mache or sheetrock like material without properly affixing it to stud.

2. For safety and longevity of the product you must periodically inspect the mounting and mechanical connections for integrity and tightness. Confirm that hardware remains properly affixed and connections are snug.

3. Unless noted otherwise on the product page, Wall Bed mattress thickness may not exceed 8 inch. Make sure to remove pillows and excess blanket