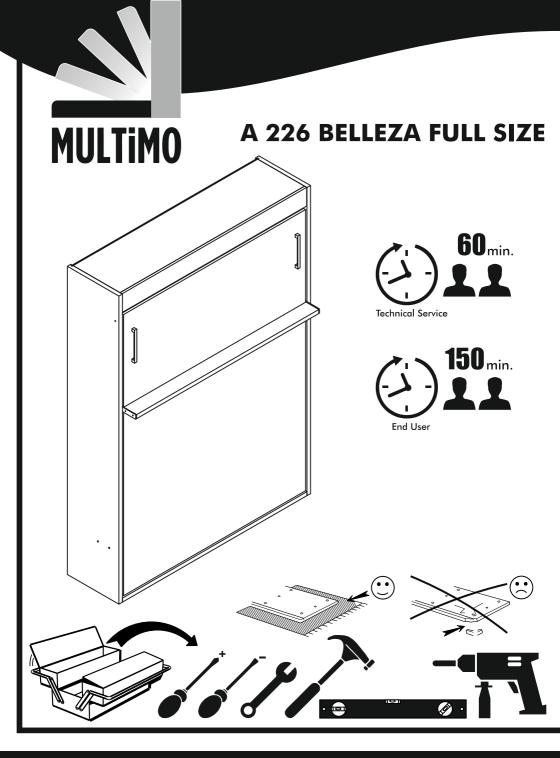

Assembly Instructions

| Tue els Title |       | (inch)    |        |       | (mm)  |       |        |      |
|---------------|-------|-----------|--------|-------|-------|-------|--------|------|
| Track Title   | Piece | Thickness | Length | Width | Piece | Thick | Height | Most |
| A             | 2     | 1,18      | 89,76  | 17,32 | 2     | 30    | 2280   | 440  |
| В             | 1     | 1,18      | 57,87  | 17,32 | 1     | 30    | 1470   | 440  |
| С             | 2     | 0,71      | 57,87  | 15,75 | 2     | 18    | 1470   | 400  |
| D             | 1     | 0,71      | 57,87  | 5,43  | 1     | 18    | 1470   | 138  |
| E             | 1     | 0,71      | 57,87  | 10,24 | 1     | 18    | 1470   | 260  |
| F             | 1     | 1,18      | 57,17  | 4,33  | 1     | 30    | 1452   | 110  |
| G             | 1     | 1,97      | 57,64  | 19,69 | 1     | 50    | 1464   | 500  |
| н             | 1     | 0,71      | 81,89  | 57,01 | 1     | 18    | 2080   | 1448 |
| L             | 3     | 0,31      | 88,94  | 19,45 | 3     | 8     | 2259   | 494  |