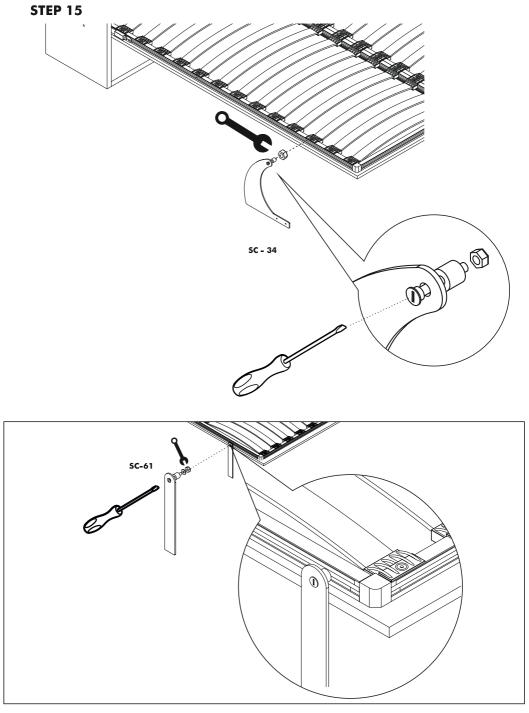

## **Accessories List**

| MNX 02               | MNG - 01           | ОТ-054              | CT - 01 ( 6x40 ) mm    |
|----------------------|--------------------|---------------------|------------------------|
|                      | I                  |                     |                        |
| 24/ piece            | 24 / piece         | 2 / piece           | 2 / piece              |
| IM - 01 (6x30) mm    | AL - 01            | AL - 02             | DSE - 01 (40x90x32) mm |
|                      | R D                | ê j                 |                        |
| 4 / piece            | 4                  | 5                   | 3 / piece              |
| DD - 01 ( R10 )      | VD - 01(6X70) mm   | PL - 01 (6x19x2) mm | VDA - 01 ( 6,5x50 ) mm |
|                      |                    | $\bigcirc$          | OTTOMANDA              |
| 3 / piece            | 3 / piece          | 3 / piece           | 4 / piece              |
| VTB - 01 (4,8x16) mm | KP - 01 ( 224 ) mm | VKP - 01 (22) mm    | VD - 02 (3,5x25) mm    |
| E MAND               |                    | (Company)           | Doman                  |
| 12 / piece           | 2 / piece          | 4 / piece           | 26 / piece             |
| KVL 01               | MKZ - 02           |                     | TAP - 01               |
| 25 / piece           | 2 / piece 1400N    | 4 / piece           | 24 / piece             |