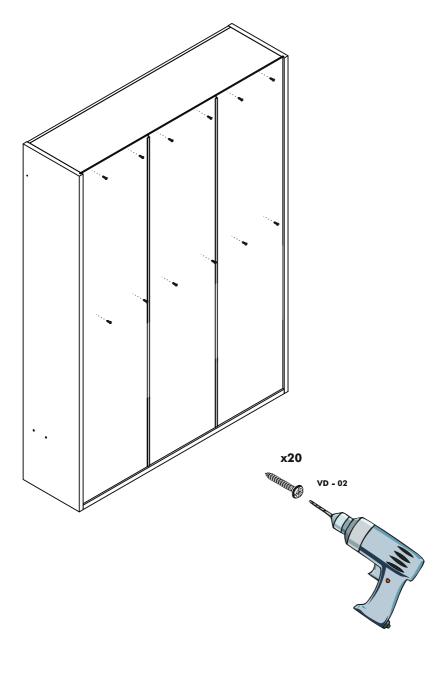

## **Accessories List**

| MNX 02               | MNG - 01           | ОТ-054              | CT - 01 ( 6x40 ) mm    |
|----------------------|--------------------|---------------------|------------------------|
|                      | I                  |                     |                        |
| 24/ piece            | 24 / piece         | 2 / piece           | 2 / piece              |
| IM - 01 (6x30) mm    | AL - 01            | AL - 02             | DSE - 01 (40x90x32) mm |
|                      | R D                | ê j                 |                        |
| 4 / piece            | 4                  | 5                   | 3 / piece              |
| DD - 01 ( R10 )      | VD - 01(6X70) mm   | PL - 01 (6x19x2) mm | VDA - 01 ( 6,5x50 ) mm |
|                      |                    | $\bigcirc$          | OTTOMANDA              |
| 3 / piece            | 3 / piece          | 3 / piece           | 4 / piece              |
| VTB - 01 (4,8x16) mm | KP - 01 ( 224 ) mm | VKP - 01 (22) mm    | VD - 02 (3,5x25) mm    |
| E MAND               |                    | (Company)           | Doman                  |
| 12 / piece           | 2 / piece          | 4 / piece           | 26 / piece             |
| KVL 01               | MKZ - 02           |                     | TAP - 01               |
| 25 / piece           | 2 / piece 1400N    | 4 / piece           | 24 / piece             |