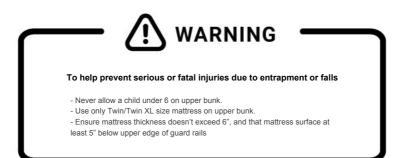

10. For Bunk Beds:

- a. Always use provided ladder when accessing top bunk.
- b. Be slow, careful and aware of surroundings when opening top bunk.
- c. Do not horseplay. Beds are to be slept on only.

. . . . . . . . . .