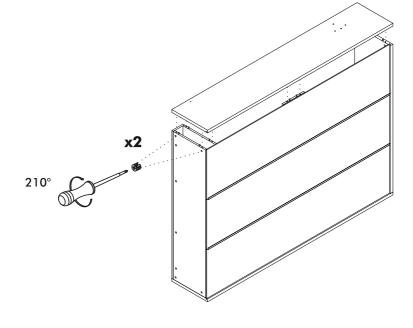

## **Accessories List**

| MNX 02               | MNG - 01           | ОТ-054              | CT - 01 ( 6x40 ) mm    |
|----------------------|--------------------|---------------------|------------------------|
|                      | I                  |                     |                        |
| 24/ piece            | 24 / piece         | 2 / piece           | 2 / piece              |
| IM - 01 (6x30) mm    | AL - 01            | AL - 02             | DSE - 01 (40x90x32) mm |
|                      | R D                | ê j                 |                        |
| 4 / piece            | 4                  | 5                   | 3 / piece              |
| DD - 01 ( R10 )      | VD - 01(6X70) mm   | PL - 01 (6x19x2) mm | VDA - 01 ( 6,5x50 ) mm |
|                      |                    | $\bigcirc$          | OTTOMANDA              |
| 3 / piece            | 3 / piece          | 3 / piece           | 4 / piece              |
| VTB - 01 (4,8x16) mm | KP - 01 ( 224 ) mm | VKP - 01 (22) mm    | VD - 02 (3,5x25) mm    |
| E MAND               |                    | (Company)           | Doman                  |
| 12 / piece           | 2 / piece          | 4 / piece           | 26 / piece             |
| KVL 01               | MKZ - 02           |                     | TAP - 01               |
| 25 / piece           | 2 / piece 1400N    | 4 / piece           | 24 / piece             |