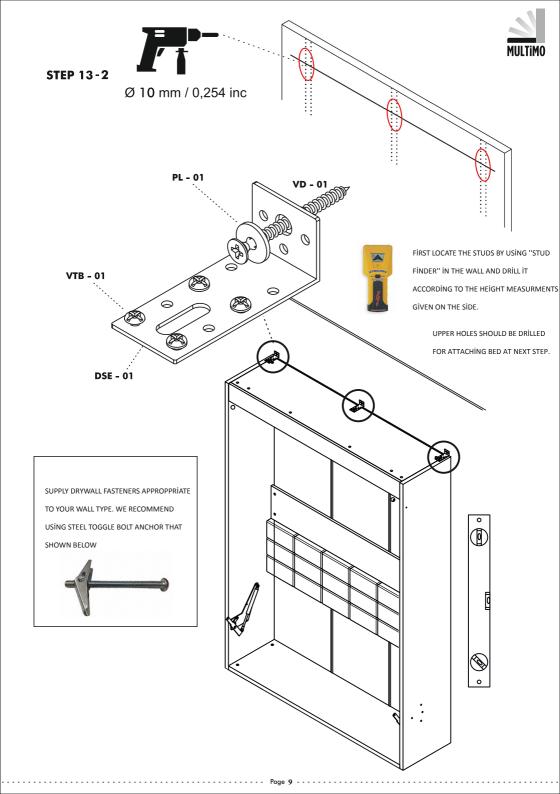

## **Accessories List**

| MNX 02               | MNG - 01           | ОТ-054              | CT - 01 ( 6x40 ) mm    |
|----------------------|--------------------|---------------------|------------------------|
|                      | I                  |                     |                        |
| 24/ piece            | 24 / piece         | 2 / piece           | 2 / piece              |
| IM - 01 (6x30) mm    | AL - 01            | AL - 02             | DSE - 01 (40x90x32) mm |
|                      | R D                | ê j                 |                        |
| 4 / piece            | 4                  | 5                   | 3 / piece              |
| DD - 01 ( R10 )      | VD - 01(6X70) mm   | PL - 01 (6x19x2) mm | VDA - 01 ( 6,5x50 ) mm |
|                      |                    | $\bigcirc$          | OTTOMANDA              |
| 3 / piece            | 3 / piece          | 3 / piece           | 4 / piece              |
| VTB - 01 (4,8x16) mm | KP - 01 ( 224 ) mm | VKP - 01 (22) mm    | VD - 02 (3,5x25) mm    |
| E MAND               |                    | (Company)           | Doman                  |
| 12 / piece           | 2 / piece          | 4 / piece           | 26 / piece             |
| KVL 01               | MKZ - 02           |                     | TAP - 01               |
| 25 / piece           | 2 / piece 1400N    | 4 / piece           | 24 / piece             |