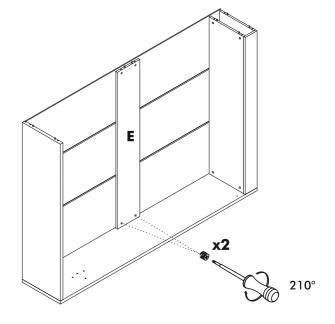

|
| DD - 01 ( R10 )      | VD - 01(6X70) mm   | PL - 01 (6x19x2) mm | VDA - 01 ( 6,5x50 ) mm |
|                      |                    | $\bigcirc$          | OTTOMANDA              |
| 3 / piece            | 3 / piece          | 3 / piece           | 4 / piece              |
| VTB - 01 (4,8x16) mm | KP - 01 ( 224 ) mm | VKP - 01 (22) mm    | VD - 02 (3,5x25) mm    |
| E MAND               |                    | (Company)           | Doman                  |
| 12 / piece           | 2 / piece          | 4 / piece           | 26 / piece             |
| KVL 01               | MKZ - 02           |                     | TAP - 01               |
| 25 / piece           | 2 / piece 1400N    | 4 / piece           | 24 / piece             |

- - -







Page 2 .....

. . . .













Page 5









Page 6

















. . . . . . . . . . . . .









. . . . . . . . .







. . . . . . . .



## ATTENTION / HOW TO / READ ME / OWNER'S GUIDE



1. Unless an item is free standing, when mounting on a regular drywall, furniture must be fastened to wood or metal studs. Solid walls made of brick, concrete or similar materials are also acceptable. Do not mount furniture on to paper-mache or sheetrock like material without properly affixing it to stud.

2. For safety and longevity of the product you must periodically inspect the mounting and mechanical connections for integrity and tightness. Confirm that hardware remains properly affixed and connections are snug.

3. Unless noted otherwise on the product page, Wall Bed mattress thickness may not exceed 8 inch. Make s