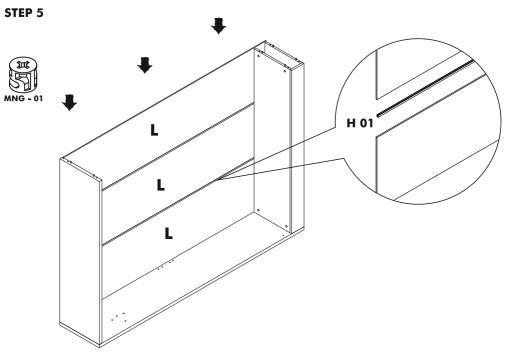

|
| DD - 01 ( R10 )      | VD - 01(6X70) mm   | PL - 01 (6x19x2) mm | VDA - 01 ( 6,5x50 ) mm |
|                      |                    | $\bigcirc$          | OTTOMANDA              |
| 3 / piece            | 3 / piece          | 3 / piece           | 4 / piece              |
| VTB - 01 (4,8x16) mm | KP - 01 ( 224 ) mm | VKP - 01 (22) mm    | VD - 02 (3,5x25) mm    |
| E MAND               |                    | (Company)           | Doman                  |
| 12 / piece           | 2 / piece          | 4 / piece           | 26 / piece             |
| KVL 01               | MKZ - 02           |                     | TAP - 01               |
| 25 / piece           | 2 / piece 1400N    | 4 / piece           | 24 / piece             |

- - -







Page 2 .....

. . . .













Page 5









Page 6

















. . . . . . . . . . . . .









. . . . . . . . .







. . . . . . . .



## ATTENTION / HOW TO / READ ME / OWNER'S GUIDE



1. Unless an item is free standing, when mounting on a regular drywall, furniture must be fastened to wood or metal studs. Solid walls made of brick, concrete or similar materials are also acceptable. Do not mount furniture on to paper-mache or sheetrock like material without properly affixing it to stud.

2. For safety and longevity of the product you must periodically inspect the mounting and mechanical connections for integrity and tightness. Confirm that hardware remains properly affixed and connections are snug.

3. Unless noted otherwise on the product page, Wall Bed mattress thickness may not exceed 8 inch. Make