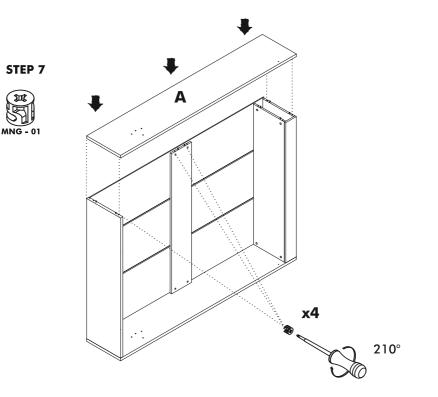

D - 01 ( R10 )      | VD - 01(6X70) mm   | PL - 01 (6x19x2) mm | VDA - 01 ( 6,5x50 ) mm |
|                      |                    | $\bigcirc$          | OTTOMANDA              |
| 3 / piece            | 3 / piece          | 3 / piece           | 4 / piece              |
| VTB - 01 (4,8x16) mm | KP - 01 ( 224 ) mm | VKP - 01 (22) mm    | VD - 02 (3,5x25) mm    |
| E MAND               |                    | (Company)           | Doman                  |
| 12 / piece           | 2 / piece          | 4 / piece           | 26 / piece             |
| KVL 01               | MKZ - 02           |                     | TAP - 01               |
| 25 / piece           | 2 / piece 1400N    | 4 / piece           | 24 / piece             |

- - -







Page 2 .....

. . . .













Page 5









Page 6

















. . . . . . . . . . . . .









. . . . . . . . .







. . . . . . . .



## ATTENTION / HOW TO / READ ME / OWNER'S GUIDE



1. Unless an item is free standing, when mounting on a regular drywall, furniture must be fastened to wood or metal studs. Solid walls made of brick, concrete or similar materials are also acceptable. Do not mount furniture on to paper-mache or sheetrock like material without properly affixing it to stud.

2. For safety and longevity of the product you must periodically inspect the mounting and mechanical connections for integrity and tightness. Confirm that hardware remains properly affixed and connections are snug.

3. Unless noted otherwise on the product page, Wall Bed mattress thickness may not exceed 8 inch. Make sure to remov