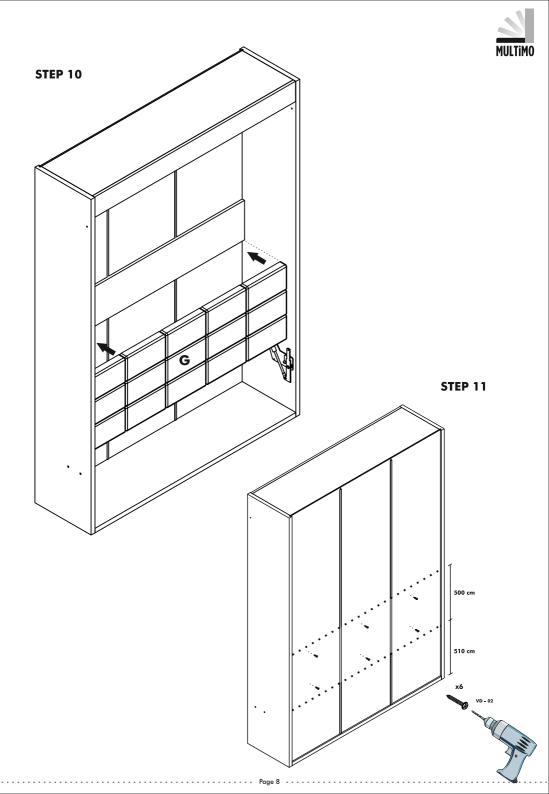

## **Accessories List**

| MNX 02               | MNG - 01           | ОТ-054              | CT - 01 ( 6x40 ) mm    |
|----------------------|--------------------|---------------------|------------------------|
|                      | I                  |                     |                        |
| 24/ piece            | 24 / piece         | 2 / piece           | 2 / piece              |
| IM - 01 (6x30) mm    | AL - 01            | AL - 02             | DSE - 01 (40x90x32) mm |
|                      | R D                | ê j                 |                        |
| 4 / piece            | 4                  | 5                   | 3 / piece              |
| DD - 01 ( R10 )      | VD - 01(6X70) mm   | PL - 01 (6x19x2) mm | VDA - 01 ( 6,5x50 ) mm |
|                      |                    | $\bigcirc$          | OTTOMANDA              |
| 3 / piece            | 3 / piece          | 3 / piece           | 4 / piece              |
| VTB - 01 (4,8x16) mm | KP - 01 ( 224 ) mm | VKP - 01 (22) mm    | VD - 02 (3,5x25) mm    |
| E MAND               |                    | (Company)           | Doman                  |
| 12 / piece           | 2 / piece          | 4 / piece           | 26 / piece             |
| KVL 01               | MKZ - 02           |                     | TAP - 01               |
| 25 / piece           | 2 / piece 1400N    | 4 / piece           | 24 / piece             |