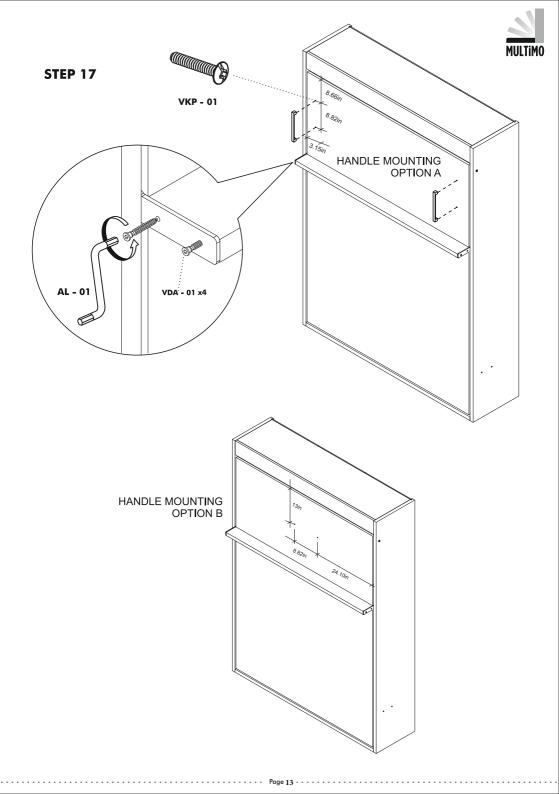

## **Accessories List**

| MNX 02               | MNG - 01           | ОТ-054              | CT - 01 ( 6x40 ) mm    |
|----------------------|--------------------|---------------------|------------------------|
|                      | I                  |                     |                        |
| 24/ piece            | 24 / piece         | 2 / piece           | 2 / piece              |
| IM - 01 (6x30) mm    | AL - 01            | AL - 02             | DSE - 01 (40x90x32) mm |
|                      | R D                | ê j                 |                        |
| 4 / piece            | 4                  | 5                   | 3 / piece              |
| DD - 01 ( R10 )      | VD - 01(6X70) mm   | PL - 01 (6x19x2) mm | VDA - 01 ( 6,5x50 ) mm |
|                      |                    | $\bigcirc$          | OTTOMANDA              |
| 3 / piece            | 3 / piece          | 3 / piece           | 4 / piece              |
| VTB - 01 (4,8x16) mm | KP - 01 ( 224 ) mm | VKP - 01 (22) mm    | VD - 02 (3,5x25) mm    |
| E MAND               |                    | (Company)           | Doman                  |
| 12 / piece           | 2 / piece          | 4 / piece           | 26 / piece             |
| KVL 01               | MKZ - 02           |                     | TAP - 01               |
| 25 / piece           | 2 / piece 1400N    | 4 / piece           | 24 / piece             |