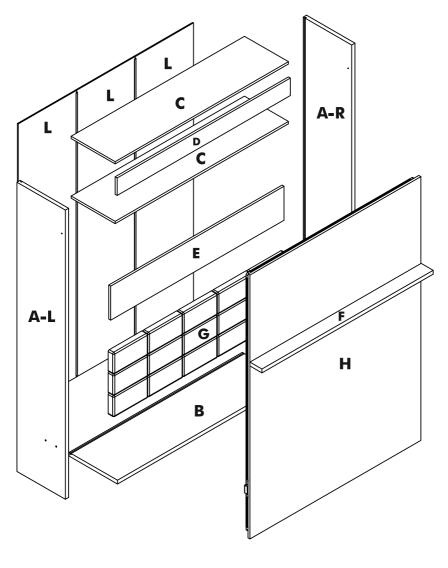

Assembly Instructions

| Tue els Title |       | (inch)    |        |       | (mm)  |       |        |      |
|---------------|-------|-----------|--------|-------|-------|-------|--------|------|
| Track Title   | Piece | Thickness | Length | Width | Piece | Thick | Height | Most |
| A             | 2     | 1,18      | 89,76  | 17,32 | 2     | 30    | 2280   | 440  |
| В             | 1     | 1,18      | 57,87  | 17,32 | 1     | 30    | 1470   | 440  |
| С             | 2     | 0,71      | 57,87  | 15,75 | 2     | 18    | 1470   | 400  |
| D             | 1     | 0,71      | 57,87  | 5,43  | 1     | 18    | 1470   | 138  |
| E             | 1     | 0,71      | 57,87  | 10,24 | 1     | 18    | 1470   | 260  |
| F             | 1     | 1,18      | 57,17  | 4,33  | 1     | 30    | 1452   | 110  |
| G             | 1     | 1,97      | 57,64  | 19,69 | 1     | 50    | 1464   | 500  |
| н             | 1     | 0,71      | 81,89  | 57,01 | 1     | 18    | 2080   | 1448 |
| L             | 3     | 0,31      | 88,94  | 19,45 | 3     | 8     | 2259   | 494  |