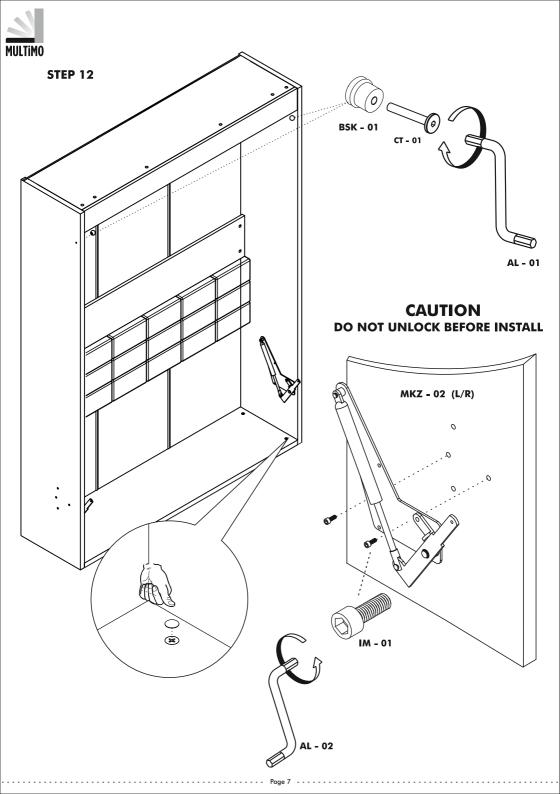

## **Accessories List**

| MNX 02               | MNG - 01           | ОТ-054              | CT - 01 ( 6x40 ) mm    |
|----------------------|--------------------|---------------------|------------------------|
|                      | I                  |                     |                        |
| 24/ piece            | 24 / piece         | 2 / piece           | 2 / piece              |
| IM - 01 (6x30) mm    | AL - 01            | AL - 02             | DSE - 01 (40x90x32) mm |
|                      | R D                | ê j                 |                        |
| 4 / piece            | 4                  | 5                   | 3 / piece              |
| DD - 01 ( R10 )      | VD - 01(6X70) mm   | PL - 01 (6x19x2) mm | VDA - 01 ( 6,5x50 ) mm |
|                      |                    | $\bigcirc$          | OTTOMANDA              |
| 3 / piece            | 3 / piece          | 3 / piece           | 4 / piece              |
| VTB - 01 (4,8x16) mm | KP - 01 ( 224 ) mm | VKP - 01 (22) mm    | VD - 02 (3,5x25) mm    |
| E MAND               |                    | (Company)           | Doman                  |
| 12 / piece           | 2 / piece          | 4 / piece           | 26 / piece             |
| KVL 01               | MKZ - 02           |                     | TAP - 01               |
| 25 / piece           | 2 / piece 1400N    | 4 / piece           | 24 / piece             |