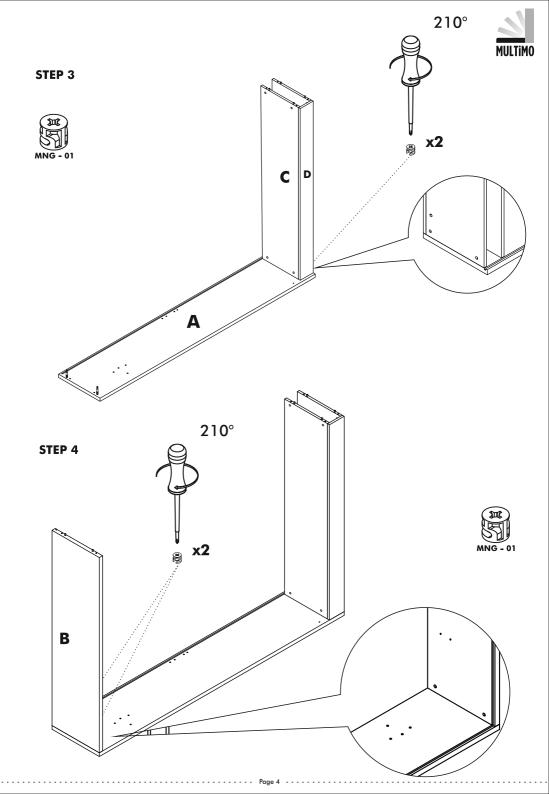

|
| DD - 01 ( R10 )      | VD - 01(6X70) mm   | PL - 01 (6x19x2) mm | VDA - 01 ( 6,5x50 ) mm |
|                      |                    | $\bigcirc$          | OTTOMANDA              |
| 3 / piece            | 3 / piece          | 3 / piece           | 4 / piece              |
| VTB - 01 (4,8x16) mm | KP - 01 ( 224 ) mm | VKP - 01 (22) mm    | VD - 02 (3,5x25) mm    |
| E MAND               |                    | (Company)           | Doman                  |
| 12 / piece           | 2 / piece          | 4 / piece           | 26 / piece             |
| KVL 01               | MKZ - 02           |                     | TAP - 01               |
| 25 / piece           | 2 / piece 1400N    | 4 / piece           | 24 / piece             |

- - -







Page 2 .....

. . . .













Page 5









Page 6

















. . . . . . . . . . . . .









. . . . . . . . .







. . . . . . . .



## ATTENTION / HOW TO / READ ME / OWNER'S GUIDE



1. Unless an item is free standing, when mounting on a regular drywall, furniture must be fastened to wood or metal studs. Solid walls made of brick, concrete or similar materials are also acceptable. Do not mount furniture on to paper-mache or sheetrock like material without properly affixing it to stud.

2. For safety and longevity of the product you must periodically inspect the mounting and mechanical connections for integrity and tightness. Confirm that hardware remains properly affixed and connections are snug.

3. Unless noted otherwise on the product page, Wall Bed mattress thickness may not exceed 8 inch.