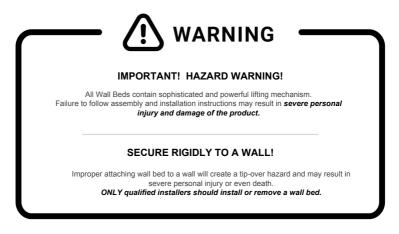

## ATTENTION / HOW TO / READ ME / OWNER'S GUIDE

1. Unless an item is free standing, when mounting on a regular drywall, furniture must be fastened to wood or metal studs. Solid walls made of brick, concrete or similar materials are also acceptable. Do not mount furniture on to paper-mache or sheetrock like material without properly affixing it to stud.

2. For safety and longevity of the product you must periodically inspect the mounting and mechanical connections for integrity and tightness. Confirm that hardware remains properly affixed and connections are snug.

3. Unless noted otherwise on the product page, Wall Bed mattress thickness may not exceed 8 inch. Make sure to remove pillows and excess blankets before closing. This keeps mechanism free of obstructions and unnecessary stress.

4. Do not lean or rest heavy objects on sides or top of furniture. This may cause balance issues and compromise the integrity of your mounting connections.

5. Please use beds, desks and shelving as intended. Improper use may cause personal injury and damage to property.

8. Before any un-mounting or disassembly please contact Multimo for technical support and instructions. Failure to properly detach wall bed may result in personal injury and property damage.

9. Some wall beds have legs that fully extend when open - be aware of where the leg is and will be.