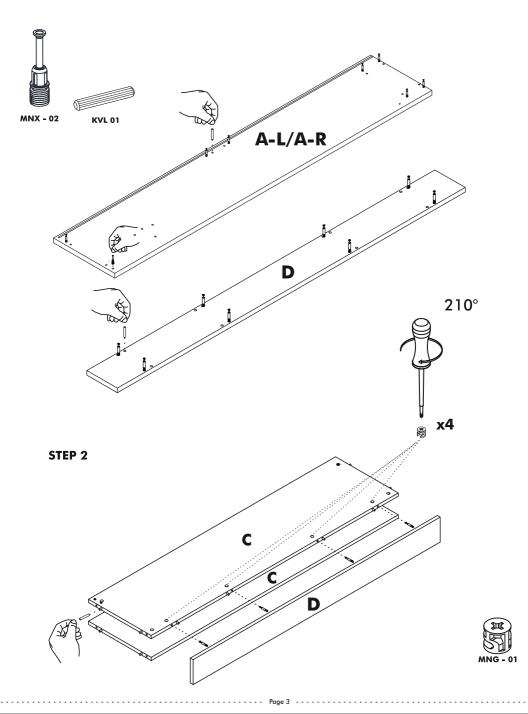

## **Accessories List**

| MNX 02               | MNG - 01           | ОТ-054              | CT - 01 ( 6x40 ) mm    |
|----------------------|--------------------|---------------------|------------------------|
|                      | I                  |                     |                        |
| 24/ piece            | 24 / piece         | 2 / piece           | 2 / piece              |
| IM - 01 (6x30) mm    | AL - 01            | AL - 02             | DSE - 01 (40x90x32) mm |
|                      | R D                | ê j                 |                        |
| 4 / piece            | 4                  | 5                   | 3 / piece              |
| DD - 01 ( R10 )      | VD - 01(6X70) mm   | PL - 01 (6x19x2) mm | VDA - 01 ( 6,5x50 ) mm |
|                      |                    | $\bigcirc$          | OTTOMANDA              |
| 3 / piece            | 3 / piece          | 3 / piece           | 4 / piece              |
| VTB - 01 (4,8x16) mm | KP - 01 ( 224 ) mm | VKP - 01 (22) mm    | VD - 02 (3,5x25) mm    |
| E MAND               |                    | (Company)           | Doman                  |
| 12 / piece           | 2 / piece          | 4 / piece           | 26 / piece             |
| KVL 01               | MKZ - 02           |                     | TAP - 01               |
| 25 / piece           | 2 / piece 1400N    | 4 / piece           | 24 / piece             |