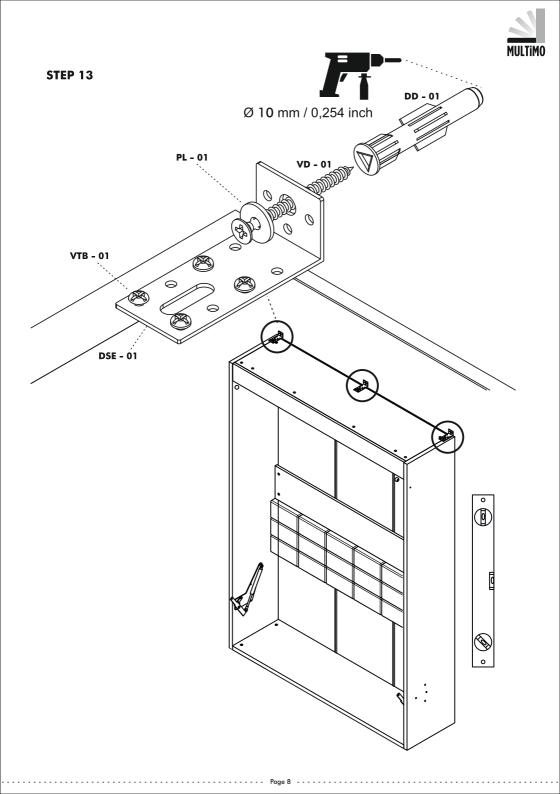

## **Accessories List**

| MNX 02               | MNG - 01           | ОТ-054              | CT - 01 ( 6x40 ) mm    |
|----------------------|--------------------|---------------------|------------------------|
|                      | I                  |                     |                        |
| 24/ piece            | 24 / piece         | 2 / piece           | 2 / piece              |
| IM - 01 (6x30) mm    | AL - 01            | AL - 02             | DSE - 01 (40x90x32) mm |
|                      | R D                | ê j                 |                        |
| 4 / piece            | 4                  | 5                   | 3 / piece              |
| DD - 01 ( R10 )      | VD - 01(6X70) mm   | PL - 01 (6x19x2) mm | VDA - 01 ( 6,5x50 ) mm |
|                      |                    | $\bigcirc$          | OTTOMANDA              |
| 3 / piece            | 3 / piece          | 3 / piece           | 4 / piece              |
| VTB - 01 (4,8x16) mm | KP - 01 ( 224 ) mm | VKP - 01 (22) mm    | VD - 02 (3,5x25) mm    |
| E MAND               |                    | (Company)           | Doman                  |
| 12 / piece           | 2 / piece          | 4 / piece           | 26 / piece             |
| KVL 01               | MKZ - 02           |                     | TAP - 01               |
| 25 / piece           | 2 / piece 1400N    | 4 / piece           | 24 / piece             |