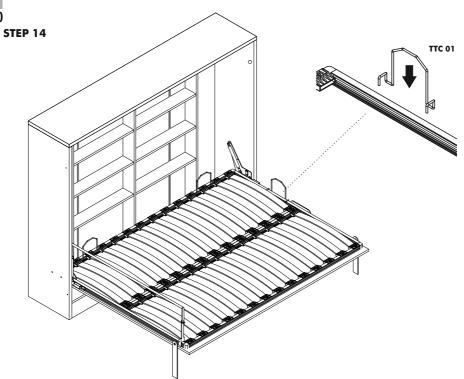

|
| В |             | 1     | 0,71      | 77,01  | 16,54 | 1     | 18    | 1956   | 420  |
| С |             | 1     | 0,71      | 77,01  | 5,31  | 1     | 18    | 1956   | 135  |
| D |             | 2     | 1,18      | 63,15  | 17,32 | 2     | 30    | 1604   | 440  |
| E |             | 4     | 0,31      | 63,15  | 19,37 | 4     | 8     | 1604   | 492  |
| F |             | 1     | 0,71      | 75,98  | 56,69 | 1     | 18    | 1930   | 1440 |
| Н |             | 3     | 0,71      | 62,44  | 4,72  | 3     | 18    | 1586   | 120  |
| J |             | 6     | 0,71      | 25,59  | 4,53  | 6     | 18    | 650    | 115  |

### **Accessories List**































# CAUTION DO NOT UNLOCK BEFORE INSTALL







### WALLS MADE OF DRYWALL WITH WOODEN OR METAL STUDS



















# AL - 02

### **CAUTION!**

BE SURE THE HEADBOARD IS IN CLOSED POSITION WHEN BED BOX IS CLOSED



### ATTENTION / HOW TO / READ ME / OWNER'S GUIDE



- 1. Unless an item is free standing, when mounting on a regular drywall, furniture must be fastened to wood or metal studs. Solid walls made of brick, concrete or similar materials are also acceptable. Do not mount furniture on to paper-mache or sheetrock like material without properly affixing it to stud.
- 2. For safety and longevity of the product you must periodically inspect the mounting and mechanical connections for integrity and tightness. Confirm that hardware remains properly affixed and connections are snug.
- 3. Unless noted otherwise on the product page, Wall Bed mattress thickness may not exceed 8 inch. Make sure to remove p