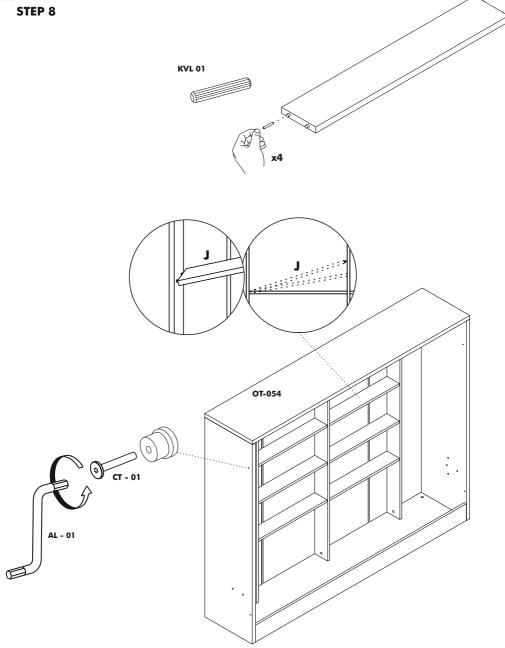

# A 202 SPAZIO

End User

|   | Track Title |       | (inch)    |        |       | (mm)  |       |        |      |
|---|-------------|-------|-----------|--------|-------|-------|-------|--------|------|
|   |             | Piece | Thickness | Length | Width | Piece | Thick | Height | Most |
| Α |             | 1     | 1,18      | 79,45  | 17,32 | 1     | 30    | 2018   | 440  |
| В |             | 1     | 0,71      | 77,01  | 16,54 | 1     | 18    | 1956   | 420  |
| С |             | 1     | 0,71      | 77,01  | 5,31  | 1     | 18    | 1956   | 135  |
| D |             | 2     | 1,18      | 63,15  | 17,32 | 2     | 30    | 1604   | 440  |
| E |             | 4     | 0,31      | 63,15  | 19,37 | 4     | 8     | 1604   | 492  |
| F |             | 1     | 0,71      | 75,98  | 56,69 | 1     | 18    | 1930   | 1440 |
| Н |             | 3     | 0,71      | 62,44  | 4,72  | 3     | 18    | 1586   | 120  |
| J |             | 6     | 0,71      | 25,59  | 4,53  | 6     | 18    | 650    | 115  |