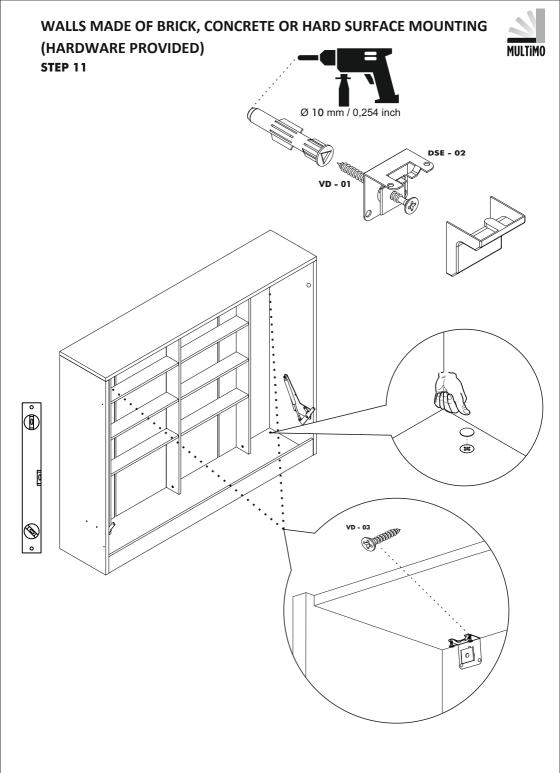

### WALLS MADE OF DRYWALL WITH WOODEN OR METAL STUDS

### ATTENTION / HOW TO / READ ME / OWNER'S GUIDE

- 1. Unless an item is free standing, when mounting on a regular drywall, furniture must be fastened to wood or metal studs. Solid walls made of brick, concrete or similar materials are also acceptable. Do not mount furniture on to paper-mache or sheetrock like material without properly affixing it to stud.
- 2. For safety and longevity of the product you must periodically inspect the mounting and mechanical connections for integrity and tightness. Confirm that hardware remains properly affixed and connections are snug.
- 3. Unless noted otherwise on the product page, Wall Bed mattress thickness may not exceed 8 inch. Make sure to remove pillows and excess blankets before closing. This keeps mechanism free of obstructions and unnecessary stress.
- 4. Do not lean or rest heavy objects on sides or top of furniture. This may cause balance issues and compromise the integrity of your mounting connections.
- 5. Please use beds, desks and shelving as intended. Improper use may cause personal injury and damage to property.
- 6. With seasonal humidity change you must inspect interior and exterior of furniture.
- 7. Single, Twin, Twin XL beds accommodate the weight of one person, up to 250 lb. Exceeding recommended weight restrictions may lead to personal injury and property damage.
- 8. Before any un-mounting or disassembly please contact Multimo for technical support and instructions. Failure to properly detach wall bed may result in personal injury and property damage.
- 9. Some wall beds have legs that fully extend when open be aware of where the leg is and will be.