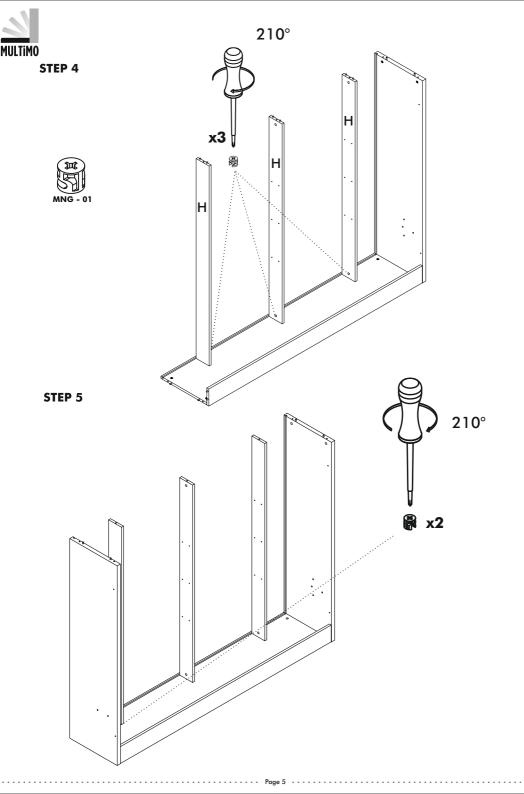

th | Width | Piece | Thick | Height | Most |
| Α |             | 1     | 1,18      | 79,45  | 17,32 | 1     | 30    | 2018   | 440  |
| В |             | 1     | 0,71      | 77,01  | 16,54 | 1     | 18    | 1956   | 420  |
| С |             | 1     | 0,71      | 77,01  | 5,31  | 1     | 18    | 1956   | 135  |
| D |             | 2     | 1,18      | 63,15  | 17,32 | 2     | 30    | 1604   | 440  |
| E |             | 4     | 0,31      | 63,15  | 19,37 | 4     | 8     | 1604   | 492  |
| F |             | 1     | 0,71      | 75,98  | 56,69 | 1     | 18    | 1930   | 1440 |
| Н |             | 3     | 0,71      | 62,44  | 4,72  | 3     | 18    | 1586   | 120  |
| J |             | 6     | 0,71      | 25,59  | 4,53  | 6     | 18    | 650    | 115  |

### **Accessories List**































# CAUTION DO NOT UNLOCK BEFORE INSTALL







### WALLS MADE OF DRYWALL WITH WOODEN OR METAL STUDS



















# AL - 02

### **CAUTION!**

BE SURE THE HEADBOARD IS IN CLOSED POSITION WHEN BED BOX IS CLOSED



### ATTENTION / HOW TO / READ ME / OWNER'S GUIDE



- 1. Unless an item is free standing, when mounting on a regular drywall, furniture must be fastened to wood or metal studs. Solid walls made of brick, concrete or similar materials are also acceptable. Do not mount furniture on to paper-mache or sheetrock like material without properly affixing it to stud.
- 2. For safety and longevity of the product you must periodically inspect the mounting and mechanical connections for integrity and tightness. Confirm that hardware remains properly affixed and connections a