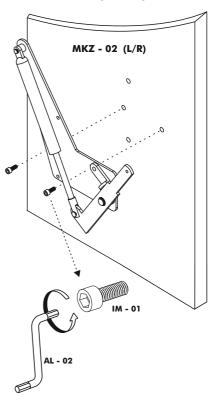

| 1     | 1,18      | 79,45  | 17,32 | 1     | 30    | 2018   | 440  |
| В |             | 1     | 0,71      | 77,01  | 16,54 | 1     | 18    | 1956   | 420  |
| С |             | 1     | 0,71      | 77,01  | 5,31  | 1     | 18    | 1956   | 135  |
| D |             | 2     | 1,18      | 63,15  | 17,32 | 2     | 30    | 1604   | 440  |
| E |             | 4     | 0,31      | 63,15  | 19,37 | 4     | 8     | 1604   | 492  |
| F |             | 1     | 0,71      | 75,98  | 56,69 | 1     | 18    | 1930   | 1440 |
| Н |             | 3     | 0,71      | 62,44  | 4,72  | 3     | 18    | 1586   | 120  |
| J |             | 6     | 0,71      | 25,59  | 4,53  | 6     | 18    | 650    | 115  |

### **Accessories List**































# CAUTION DO NOT UNLOCK BEFORE INSTALL







### WALLS MADE OF DRYWALL WITH WOODEN OR METAL STUDS



















# AL - 02

### **CAUTION!**

BE SURE THE HEADBOARD IS IN CLOSED POSITION WHEN BED BOX IS CLOSED



### ATTENTION / HOW TO / READ ME / OWNER'S GUIDE



- 1. Unless an item is free standing, when mounting on a regular drywall, furniture must be fastened to wood or metal studs. Solid walls made of brick, concrete or similar materials are also acceptable. Do not mount furniture on to paper-mache or sheetrock like material without properly affixing it to stud.
- 2. For safety and longevity of the product you must periodically inspect the mounting and mechanical connections for integrity and tightness. Confirm that hardware remains properly affixed and connections are snug.
- 3. Unless noted otherwise on the product page