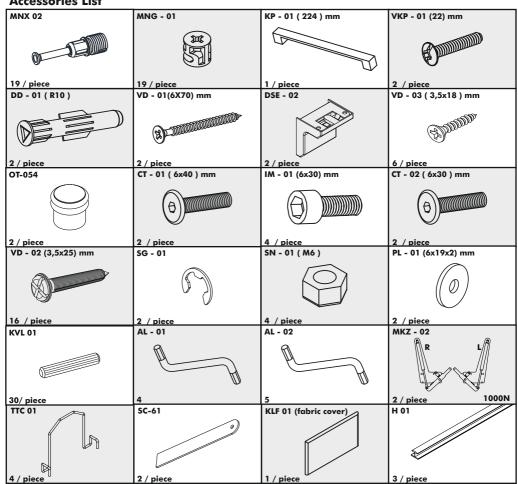

Thickness | Length | Width | Piece | Thick | Height | Most |
| Α |             | 1     | 1,18      | 79,45  | 17,32 | 1     | 30    | 2018   | 440  |
| В |             | 1     | 0,71      | 77,01  | 16,54 | 1     | 18    | 1956   | 420  |
| С |             | 1     | 0,71      | 77,01  | 5,31  | 1     | 18    | 1956   | 135  |
| D |             | 2     | 1,18      | 63,15  | 17,32 | 2     | 30    | 1604   | 440  |
| E |             | 4     | 0,31      | 63,15  | 19,37 | 4     | 8     | 1604   | 492  |
| F |             | 1     | 0,71      | 75,98  | 56,69 | 1     | 18    | 1930   | 1440 |
| Н |             | 3     | 0,71      | 62,44  | 4,72  | 3     | 18    | 1586   | 120  |
| J |             | 6     | 0,71      | 25,59  | 4,53  | 6     | 18    | 650    | 115  |

### **Accessories List**































# CAUTION DO NOT UNLOCK BEFORE INSTALL







### WALLS MADE OF DRYWALL WITH WOODEN OR METAL STUDS



















# AL - 02

### **CAUTION!**

BE SURE THE HEADBOARD IS IN CLOSED POSITION WHEN BED BOX IS CLOSED



### ATTENTION / HOW TO / READ ME / OWNER'S GUIDE



- 1. Unless an item is free standing, when mounting on a regular drywall, furniture must be fastened to wood or metal studs. Solid walls made of brick, concrete or similar materials are also acceptable. Do not mount furniture on to paper-mache or sheetrock like material without properly affixing it to stud.
- 2. For safety and longevity of the product you must periodically inspect the mounting and mechanical connections for integrity and tightness. Confirm that hardware remains properly affixed a