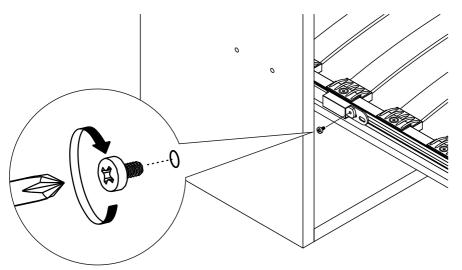

| 440  |
| В |             | 1     | 0,71      | 77,01  | 16,54 | 1     | 18    | 1956   | 420  |
| С |             | 1     | 0,71      | 77,01  | 5,31  | 1     | 18    | 1956   | 135  |
| D |             | 2     | 1,18      | 63,15  | 17,32 | 2     | 30    | 1604   | 440  |
| E |             | 4     | 0,31      | 63,15  | 19,37 | 4     | 8     | 1604   | 492  |
| F |             | 1     | 0,71      | 75,98  | 56,69 | 1     | 18    | 1930   | 1440 |
| Н |             | 3     | 0,71      | 62,44  | 4,72  | 3     | 18    | 1586   | 120  |
| J |             | 6     | 0,71      | 25,59  | 4,53  | 6     | 18    | 650    | 115  |

### **Accessories List**































# CAUTION DO NOT UNLOCK BEFORE INSTALL







### WALLS MADE OF DRYWALL WITH WOODEN OR METAL STUDS



















# AL - 02

### **CAUTION!**

BE SURE THE HEADBOARD IS IN CLOSED POSITION WHEN BED BOX IS CLOSED



### ATTENTION / HOW TO / READ ME / OWNER'S GUIDE



- 1. Unless an item is free standing, when mounting on a regular drywall, furniture must be fastened to wood or metal studs. Solid walls made of brick, concrete or similar materials are also acceptable. Do not mount furniture on to paper-mache or sheetrock like material without properly affixing it to stud.
- 2. For safety and longevity of the product you must periodically inspect the mounting and mechanical connections for integrity and tightness. Confirm that hardware remains properly affixed and connections are snug.
- 3. Unless noted otherwise on the product page, Wall Bed mattress thickness may not exceed 8 inch. Make sure to