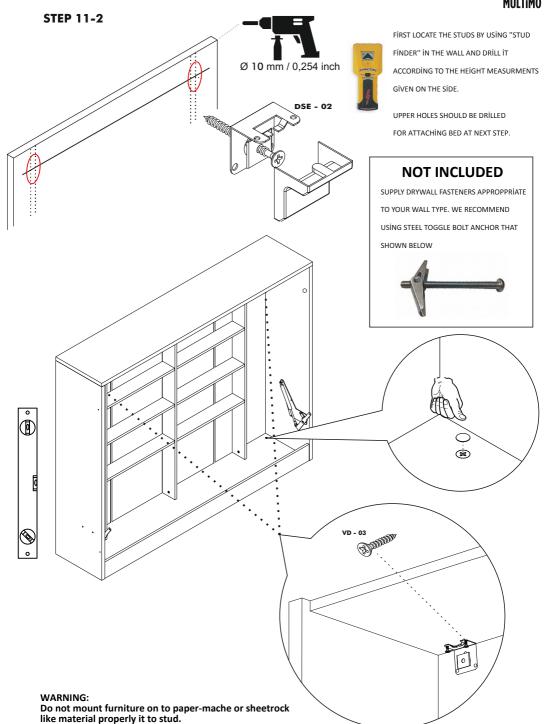

### WALLS MADE OF DRYWALL WITH WOODEN OR METAL STUDS

### ATTENTION / HOW TO / READ ME / OWNER'S GUIDE

- 1. Unless an item is free standing, when mounting on a regular drywall, furniture must be fastened to wood or metal studs. Solid walls made of brick, concrete or similar materials are also acceptable. Do not mount furniture on to paper-mache or sheetrock like material without properly affixing it to stud.
- 2. For safety and longevity of the product you must periodically inspect the mounting and mechanical connections for integrity and tightness. Confirm that hardware remains properly affixed and connections are snug.
- 3. Unless noted otherwise on the product page, Wall Bed mattress thickness may not exceed 8 inch. Make sure to remove pillows and excess blankets before closing. This keeps mechanism free of obstructions and unnecessary stress.
- 4. Do not lean or rest heavy objects on sides or top of furniture. This may cause balance issues and compromise the integrity of your mounting connections.
- 5. Please use beds, desks and shelving as intended. Improper use may cause personal injury and damage to property.
- 6. With seasonal humidity change you must inspect interior and exterior of furniture.
- 7. Single, Twin, Twin XL beds accommodate the weight of one person, up to 250 lb. Exceeding recommended weight restrictions may lead to personal injury and property damage.
- 8. Before any un-mounting or disassembly please contact Multimo for technical support and instructions. Failure to properly detach wall bed may result in personal injury and property damage.
- 9. Some wall beds have legs that fully extend when open be aware of where the leg is and will be.