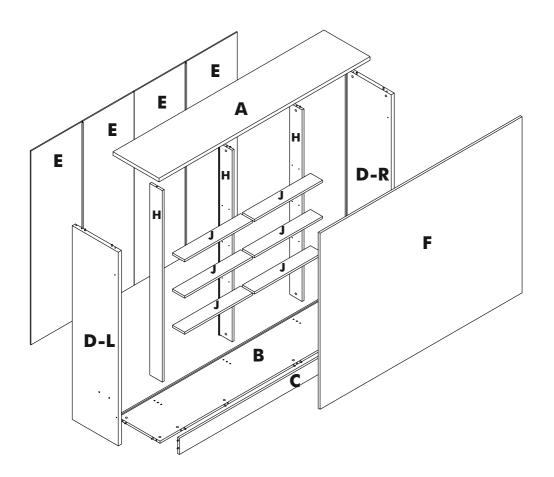

# A 202 SPAZIO

End User

|   | Track Title |       | (inch)    |        |       | (mm)  |       |        |      |
|---|-------------|-------|-----------|--------|-------|-------|-------|--------|------|
|   |             | Piece | Thickness | Length | Width | Piece | Thick | Height | Most |
| Α |             | 1     | 1,18      | 79,45  | 17,32 | 1     | 30    | 2018   | 440  |
| В |             | 1     | 0,71      | 77,01  | 16,54 | 1     | 18    | 1956   | 420  |
| С |             | 1     | 0,71      | 77,01  | 5,31  | 1     | 18    | 1956   | 135  |
| D |             | 2     | 1,18      | 63,15  | 17,32 | 2     | 30    | 1604   | 440  |
| E |             | 4     | 0,31      | 63,15  | 19,37 | 4     | 8     | 1604   | 492  |
| F |             | 1     | 0,71      | 75,98  | 56,69 | 1     | 18    | 1930   | 1440 |
| Н |             | 3     | 0,71      | 62,44  | 4,72  | 3     | 18    | 1586   | 120  |
| J |             | 6     | 0,71      | 25,59  | 4,53  | 6     | 18    | 650    | 115  |