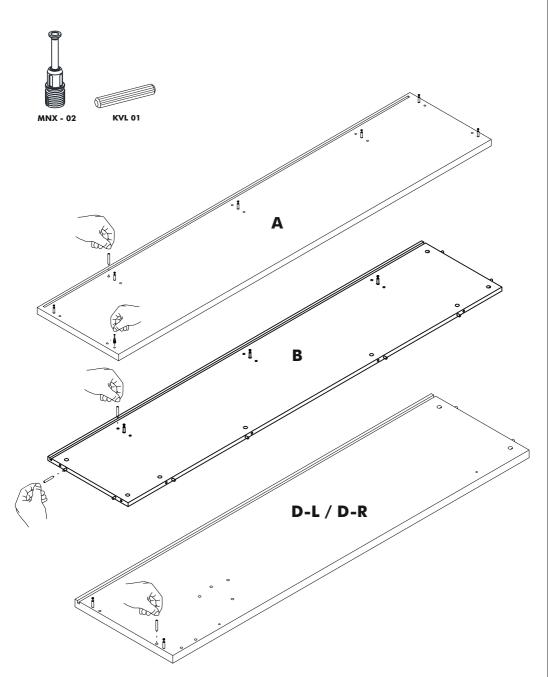

| Length | Width | Piece | Thick | Height | Most |
| Α |             | 1     | 1,18      | 79,45  | 17,32 | 1     | 30    | 2018   | 440  |
| В |             | 1     | 0,71      | 77,01  | 16,54 | 1     | 18    | 1956   | 420  |
| С |             | 1     | 0,71      | 77,01  | 5,31  | 1     | 18    | 1956   | 135  |
| D |             | 2     | 1,18      | 63,15  | 17,32 | 2     | 30    | 1604   | 440  |
| E |             | 4     | 0,31      | 63,15  | 19,37 | 4     | 8     | 1604   | 492  |
| F |             | 1     | 0,71      | 75,98  | 56,69 | 1     | 18    | 1930   | 1440 |
| Н |             | 3     | 0,71      | 62,44  | 4,72  | 3     | 18    | 1586   | 120  |
| J |             | 6     | 0,71      | 25,59  | 4,53  | 6     | 18    | 650    | 115  |

### **Accessories List**































# CAUTION DO NOT UNLOCK BEFORE INSTALL







### WALLS MADE OF DRYWALL WITH WOODEN OR METAL STUDS



















# AL - 02

### **CAUTION!**

BE SURE THE HEADBOARD IS IN CLOSED POSITION WHEN BED BOX IS CLOSED



### ATTENTION / HOW TO / READ ME / OWNER'S GUIDE



- 1. Unless an item is free standing, when mounting on a regular drywall, furniture must be fastened to wood or metal studs. Solid walls made of brick, concrete or similar materials are also acceptable. Do not mount furniture on to paper-mache or sheetrock like material without properly affixing it to stud.
- 2. For safety and longevity of the product you must periodically inspect the mounting and mechanical connections for integrity and tightness. Confirm that hardware remains properly affixed and connect