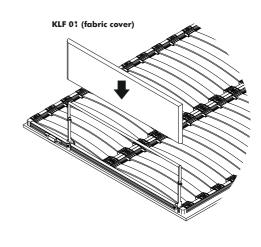

| 1     | 0,71      | 77,01  | 5,31  | 1     | 18    | 1956   | 135  |
| D |             | 2     | 1,18      | 63,15  | 17,32 | 2     | 30    | 1604   | 440  |
| E |             | 4     | 0,31      | 63,15  | 19,37 | 4     | 8     | 1604   | 492  |
| F |             | 1     | 0,71      | 75,98  | 56,69 | 1     | 18    | 1930   | 1440 |
| Н |             | 3     | 0,71      | 62,44  | 4,72  | 3     | 18    | 1586   | 120  |
| J |             | 6     | 0,71      | 25,59  | 4,53  | 6     | 18    | 650    | 115  |

### **Accessories List**































# CAUTION DO NOT UNLOCK BEFORE INSTALL







### WALLS MADE OF DRYWALL WITH WOODEN OR METAL STUDS



















# AL - 02

### **CAUTION!**

BE SURE THE HEADBOARD IS IN CLOSED POSITION WHEN BED BOX IS CLOSED



### ATTENTION / HOW TO / READ ME / OWNER'S GUIDE



- 1. Unless an item is free standing, when mounting on a regular drywall, furniture must be fastened to wood or metal studs. Solid walls made of brick, concrete or similar materials are also acceptable. Do not mount furniture on to paper-mache or sheetrock like material without properly affixing it to stud.
- 2. For safety and longevity of the product you must periodically inspect the mounting and mechanical connections for integrity and tightness. Confirm that hardware remains properly affixed and connections are snug.
- 3. Unless noted otherwise on the product page, Wall Bed mattress thickness may not exceed 8 inch. Make sure to remove pillows and excess blankets before closing. This keeps mechanism free of obstructions and unnecessar