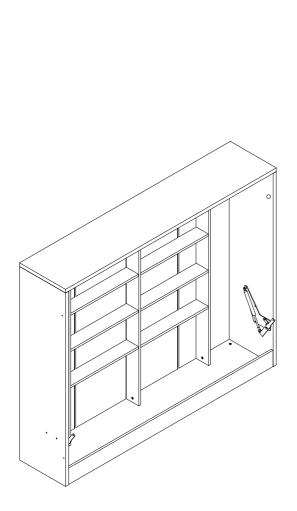

# A 202 SPAZIO

End User

|   | Track Title |       | (inch)    |        |       | (mm)  |       |        |      |
|---|-------------|-------|-----------|--------|-------|-------|-------|--------|------|
|   |             | Piece | Thickness | Length | Width | Piece | Thick | Height | Most |
| Α |             | 1     | 1,18      | 79,45  | 17,32 | 1     | 30    | 2018   | 440  |
| В |             | 1     | 0,71      | 77,01  | 16,54 | 1     | 18    | 1956   | 420  |
| С |             | 1     | 0,71      | 77,01  | 5,31  | 1     | 18    | 1956   | 135  |
| D |             | 2     | 1,18      | 63,15  | 17,32 | 2     | 30    | 1604   | 440  |
| E |             | 4     | 0,31      | 63,15  | 19,37 | 4     | 8     | 1604   | 492  |
| F |             | 1     | 0,71      | 75,98  | 56,69 | 1     | 18    | 1930   | 1440 |
| Н |             | 3     | 0,71      | 62,44  | 4,72  | 3     | 18    | 1586   | 120  |
| J |             | 6     | 0,71      | 25,59  | 4,53  | 6     | 18    | 650    | 115  |