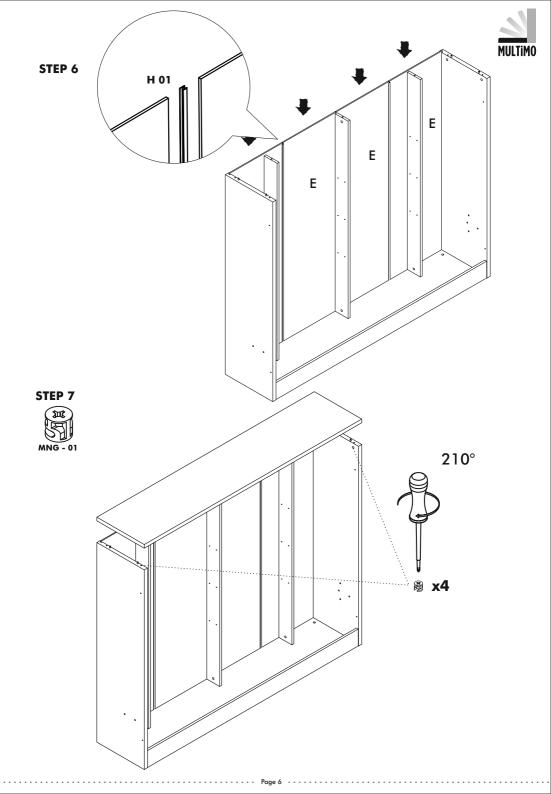

# A 202 SPAZIO

End User

|   | Track Title |       | (inch)    |        |       | (mm)  |       |        |      |
|---|-------------|-------|-----------|--------|-------|-------|-------|--------|------|
|   |             | Piece | Thickness | Length | Width | Piece | Thick | Height | Most |
| Α |             | 1     | 1,18      | 79,45  | 17,32 | 1     | 30    | 2018   | 440  |
| В |             | 1     | 0,71      | 77,01  | 16,54 | 1     | 18    | 1956   | 420  |
| С |             | 1     | 0,71      | 77,01  | 5,31  | 1     | 18    | 1956   | 135  |
| D |             | 2     | 1,18      | 63,15  | 17,32 | 2     | 30    | 1604   | 440  |
| E |             | 4     | 0,31      | 63,15  | 19,37 | 4     | 8     | 1604   | 492  |
| F |             | 1     | 0,71      | 75,98  | 56,69 | 1     | 18    | 1930   | 1440 |
| Н |             | 3     | 0,71      | 62,44  | 4,72  | 3     | 18    | 1586   | 120  |
| J |             | 6     | 0,71      | 25,59  | 4,53  | 6     | 18    | 650    | 115  |