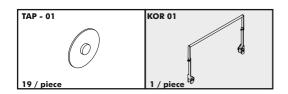

kness | Length | Width | Piece | Thick | Height | Most |
| Α |             | 1     | 1,18      | 79,45  | 17,32 | 1     | 30    | 2018   | 440  |
| В |             | 1     | 0,71      | 77,01  | 16,54 | 1     | 18    | 1956   | 420  |
| С |             | 1     | 0,71      | 77,01  | 5,31  | 1     | 18    | 1956   | 135  |
| D |             | 2     | 1,18      | 63,15  | 17,32 | 2     | 30    | 1604   | 440  |
| E |             | 4     | 0,31      | 63,15  | 19,37 | 4     | 8     | 1604   | 492  |
| F |             | 1     | 0,71      | 75,98  | 56,69 | 1     | 18    | 1930   | 1440 |
| Н |             | 3     | 0,71      | 62,44  | 4,72  | 3     | 18    | 1586   | 120  |
| J |             | 6     | 0,71      | 25,59  | 4,53  | 6     | 18    | 650    | 115  |

### **Accessories List**































# CAUTION DO NOT UNLOCK BEFORE INSTALL







### WALLS MADE OF DRYWALL WITH WOODEN OR METAL STUDS



















# AL - 02

### **CAUTION!**

BE SURE THE HEADBOARD IS IN CLOSED POSITION WHEN BED BOX IS CLOSED



### ATTENTION / HOW TO / READ ME / OWNER'S GUIDE



- 1. Unless an item is free standing, when mounting on a regular drywall, furniture must be fastened to wood or metal studs. Solid walls made of brick, concrete or similar materials are also acceptable. Do not mount furniture on to paper-mache or sheetrock like material without properly affixing it to stud.
- 2. For safety and longevity of the product you must periodically inspect the mounting and mechanical connections for integrity and tightness. Confirm that hardware remains properly affixed and c