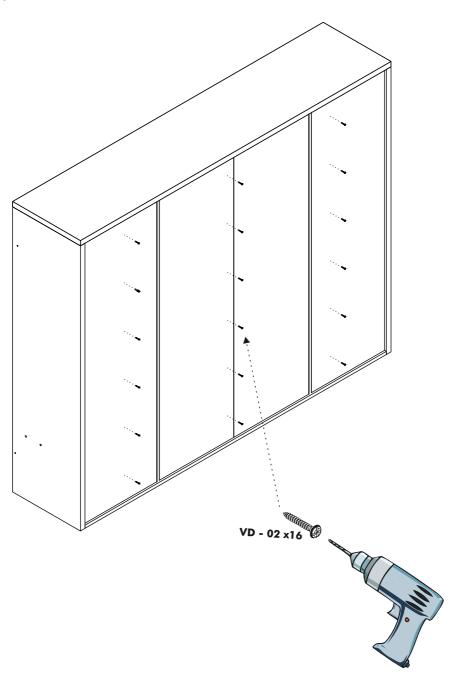

# A 202 SPAZIO

End User

|   | Track Title |       | (inch)    |        |       | (mm)  |       |        |      |
|---|-------------|-------|-----------|--------|-------|-------|-------|--------|------|
|   |             | Piece | Thickness | Length | Width | Piece | Thick | Height | Most |
| Α |             | 1     | 1,18      | 79,45  | 17,32 | 1     | 30    | 2018   | 440  |
| В |             | 1     | 0,71      | 77,01  | 16,54 | 1     | 18    | 1956   | 420  |
| С |             | 1     | 0,71      | 77,01  | 5,31  | 1     | 18    | 1956   | 135  |
| D |             | 2     | 1,18      | 63,15  | 17,32 | 2     | 30    | 1604   | 440  |
| E |             | 4     | 0,31      | 63,15  | 19,37 | 4     | 8     | 1604   | 492  |
| F |             | 1     | 0,71      | 75,98  | 56,69 | 1     | 18    | 1930   | 1440 |
| Н |             | 3     | 0,71      | 62,44  | 4,72  | 3     | 18    | 1586   | 120  |
| J |             | 6     | 0,71      | 25,59  | 4,53  | 6     | 18    | 650    | 115  |