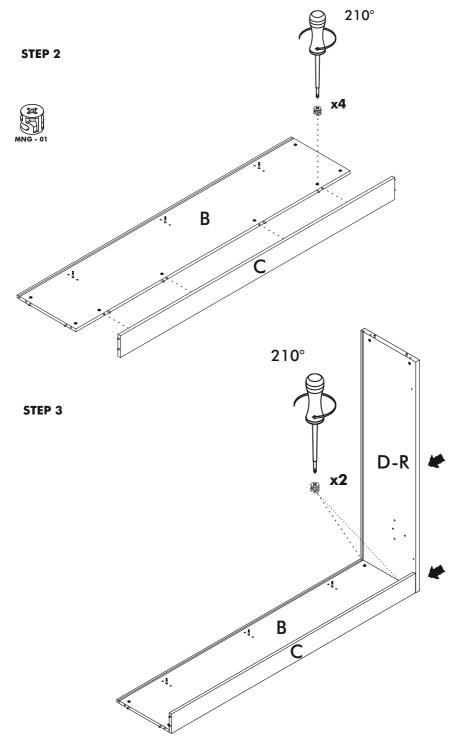

ngth | Width | Piece | Thick | Height | Most |
| Α |             | 1     | 1,18      | 79,45  | 17,32 | 1     | 30    | 2018   | 440  |
| В |             | 1     | 0,71      | 77,01  | 16,54 | 1     | 18    | 1956   | 420  |
| С |             | 1     | 0,71      | 77,01  | 5,31  | 1     | 18    | 1956   | 135  |
| D |             | 2     | 1,18      | 63,15  | 17,32 | 2     | 30    | 1604   | 440  |
| E |             | 4     | 0,31      | 63,15  | 19,37 | 4     | 8     | 1604   | 492  |
| F |             | 1     | 0,71      | 75,98  | 56,69 | 1     | 18    | 1930   | 1440 |
| Н |             | 3     | 0,71      | 62,44  | 4,72  | 3     | 18    | 1586   | 120  |
| J |             | 6     | 0,71      | 25,59  | 4,53  | 6     | 18    | 650    | 115  |

### **Accessories List**































# CAUTION DO NOT UNLOCK BEFORE INSTALL







### WALLS MADE OF DRYWALL WITH WOODEN OR METAL STUDS



















# AL - 02

### **CAUTION!**

BE SURE THE HEADBOARD IS IN CLOSED POSITION WHEN BED BOX IS CLOSED



### ATTENTION / HOW TO / READ ME / OWNER'S GUIDE



- 1. Unless an item is free standing, when mounting on a regular drywall, furniture must be fastened to wood or metal studs. Solid walls made of brick, concrete or similar materials are also acceptable. Do not mount furniture on to paper-mache or sheetrock like material without properly affixing it to stud.
- 2. For safety and longevity of the product you must periodically inspect the mounting and mechanical connections for integrity and tightness. Confirm that hardware remains properly affixed and connections