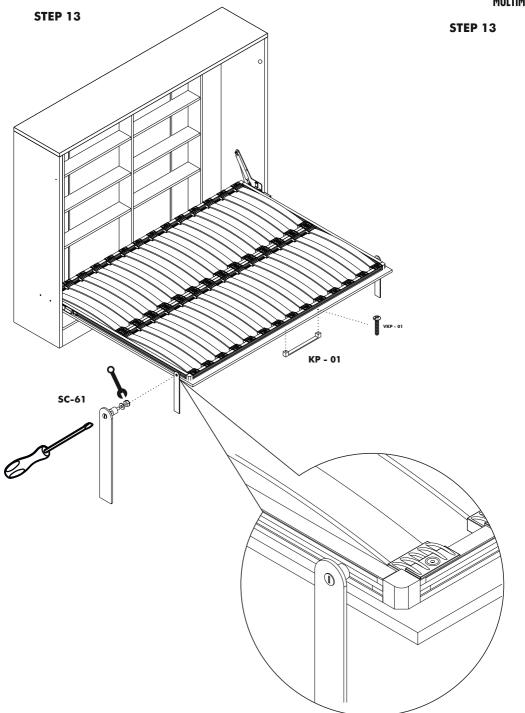

440  |
| В |             | 1     | 0,71      | 77,01  | 16,54 | 1     | 18    | 1956   | 420  |
| С |             | 1     | 0,71      | 77,01  | 5,31  | 1     | 18    | 1956   | 135  |
| D |             | 2     | 1,18      | 63,15  | 17,32 | 2     | 30    | 1604   | 440  |
| E |             | 4     | 0,31      | 63,15  | 19,37 | 4     | 8     | 1604   | 492  |
| F |             | 1     | 0,71      | 75,98  | 56,69 | 1     | 18    | 1930   | 1440 |
| Н |             | 3     | 0,71      | 62,44  | 4,72  | 3     | 18    | 1586   | 120  |
| J |             | 6     | 0,71      | 25,59  | 4,53  | 6     | 18    | 650    | 115  |

### **Accessories List**































# CAUTION DO NOT UNLOCK BEFORE INSTALL







### WALLS MADE OF DRYWALL WITH WOODEN OR METAL STUDS



















# AL - 02

### **CAUTION!**

BE SURE THE HEADBOARD IS IN CLOSED POSITION WHEN BED BOX IS CLOSED



### ATTENTION / HOW TO / READ ME / OWNER'S GUIDE



- 1. Unless an item is free standing, when mounting on a regular drywall, furniture must be fastened to wood or metal studs. Solid walls made of brick, concrete or similar materials are also acceptable. Do not mount furniture on to paper-mache or sheetrock like material without properly affixing it to stud.
- 2. For safety and longevity of the product you must periodically inspect the mounting and mechanical connections for integrity and tightness. Confirm that hardware remains properly affixed and connections are snug.
- 3. Unless noted otherwise on the product page, Wall Bed mattress thickness may not exceed 8 inch. Make sure to remo