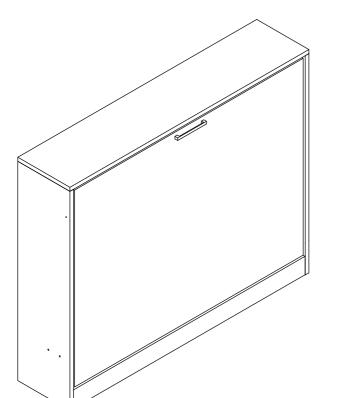

# A 202 SPAZIO

End User

|   | Track Title |       | (inch)    |        |       | (mm)  |       |        |      |
|---|-------------|-------|-----------|--------|-------|-------|-------|--------|------|
|   |             | Piece | Thickness | Length | Width | Piece | Thick | Height | Most |
| Α |             | 1     | 1,18      | 79,45  | 17,32 | 1     | 30    | 2018   | 440  |
| В |             | 1     | 0,71      | 77,01  | 16,54 | 1     | 18    | 1956   | 420  |
| С |             | 1     | 0,71      | 77,01  | 5,31  | 1     | 18    | 1956   | 135  |
| D |             | 2     | 1,18      | 63,15  | 17,32 | 2     | 30    | 1604   | 440  |
| E |             | 4     | 0,31      | 63,15  | 19,37 | 4     | 8     | 1604   | 492  |
| F |             | 1     | 0,71      | 75,98  | 56,69 | 1     | 18    | 1930   | 1440 |
| Н |             | 3     | 0,71      | 62,44  | 4,72  | 3     | 18    | 1586   | 120  |
| J |             | 6     | 0,71      | 25,59  | 4,53  | 6     | 18    | 650    | 115  |