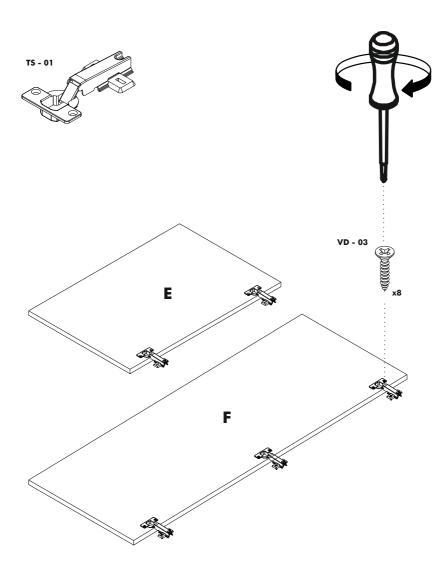

| 8 / piece                             | 16 / piece          | 16 / piece            |

. . . .

.









MNX - 02





## STEP 2





Page 4





**STEP** 5







**STEP 8** 











## ATTENTION / HOW TO / READ ME / OWNER'S GUIDE



1. Unless an item is free standing, when mounting on a regular drywall, furniture must be fastened to wood or metal studs. Solid walls made of brick, concrete or similar materials are also acceptable. Do not mount furniture on to paper-mache or sheetrock like material without properly affixing it to stud.

2. For safety and longevity of the product you must periodically inspect the mounting and mechanical connections for integrity and tightness. Confirm that hardware remains properly affixed and connections are snug.

3. Unless noted otherwise on the product page, Wall Bed mattress thickness may not exceed 8 inch. Make sure to remove pillows and excess blankets before closing. This keeps mechanism free of obstructions and unneces