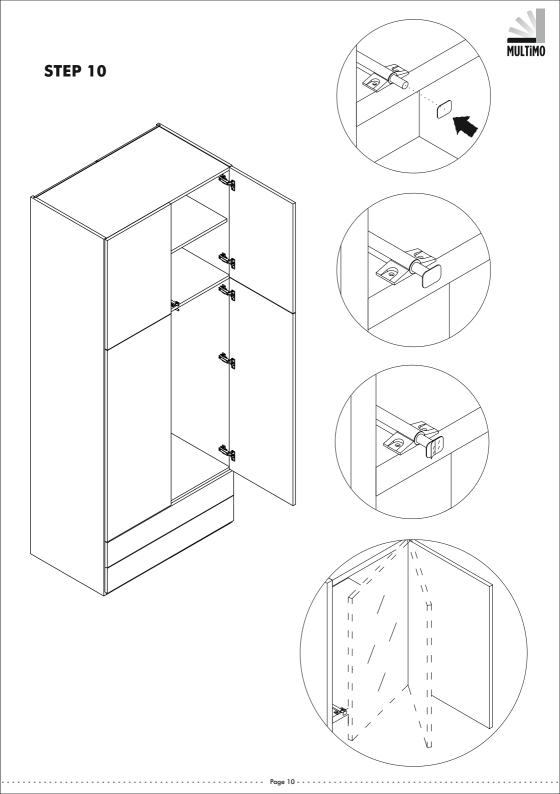

| 8 / piece                             | 16 / piece          | 16 / piece            |

. . . .

.









MNX - 02





## STEP 2





Page 4





**STEP** 5







**STEP 8** 











## ATTENTION / HOW TO / READ ME / OWNER'S GUIDE



1. Unless an item is free standing, when mounting on a regular drywall, furniture must be fastened to wood or metal studs. Solid walls made of brick, concrete or similar materials are also acceptable. Do not mount furniture on to paper-mache or sheetrock like material without properly affixing it to stud.

2. For safety and longevity of the product you must periodically inspect the mounting and mechanical connections for integrity and tightness. Confirm that hardware remains properly affixed and connections are snug.

3. Unless noted otherwise on the product page, Wall Bed mattress thickness may not exceed 8 inch. Make sure to remove pillows and excess blankets before closing. This keeps mechanism free of obstructions and unnecessary