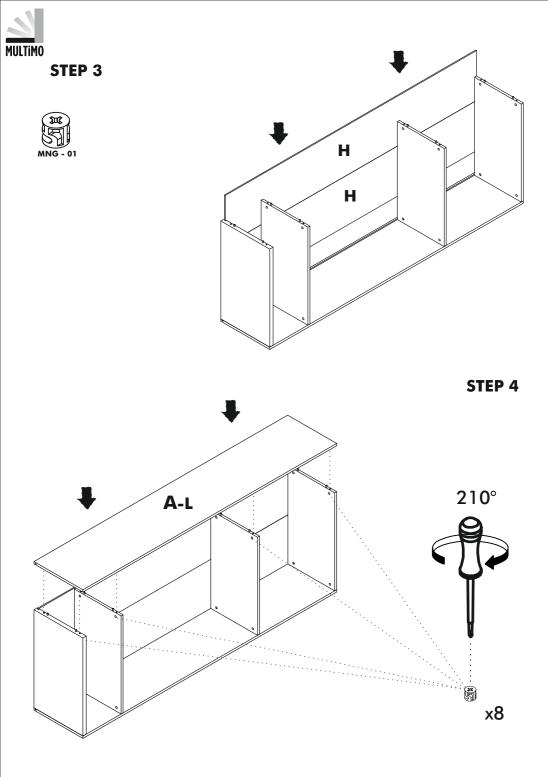

| 8 / piece                             | 16 / piece          | 16 / piece            |

. . . .

.









MNX - 02





## STEP 2





Page 4





**STEP** 5







**STEP 8** 











## ATTENTION / HOW TO / READ ME / OWNER'S GUIDE



1. Unless an item is free standing, when mounting on a regular drywall, furniture must be fastened to wood or metal studs. Solid walls made of brick, concrete or similar materials are also acceptable. Do not mount furniture on to paper-mache or sheetrock like material without properly affixing it to stud.

2. For safety and longevity of the product you must periodically inspect the mounting and mechanical connections for integrity and tightness. Confirm that hardware remains properly affixed and connections are snug.

3. Unless noted otherwise on the product page, Wall Bed mattress thickness may not exceed 8 inch. Make sure to remove pillows and excess blankets before closing. This keeps mechani