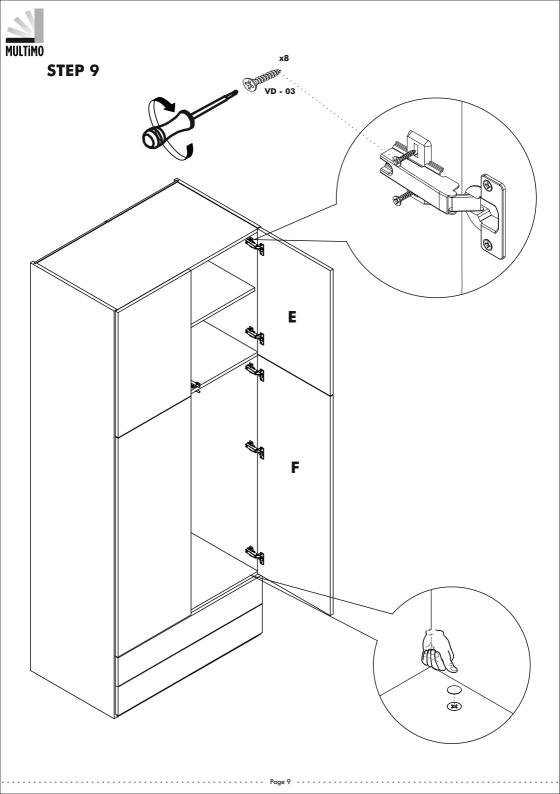

| 8 / piece                             | 16 / piece          | 16 / piece            |

. . . .

.









MNX - 02





## STEP 2





Page 4





**STEP** 5







**STEP 8** 











## ATTENTION / HOW TO / READ ME / OWNER'S GUIDE



1. Unless an item is free standing, when mounting on a regular drywall, furniture must be fastened to wood or metal studs. Solid walls made of brick, concrete or similar materials are also acceptable. Do not mount furniture on to paper-mache or sheetrock like material without properly affixing it to stud.

2. For safety and longevity of the product you must periodically inspect the mounting and mechanical connections for integrity and tightness. Confirm that hardware remains properly affixed and connections are snug.

3. Unless noted otherwise on the product page, Wall Bed mattress thickness may not exceed 8 inch. Make sure to remove pillows and excess blankets before closing. This keeps mechanism free of obstructions and unnecessa