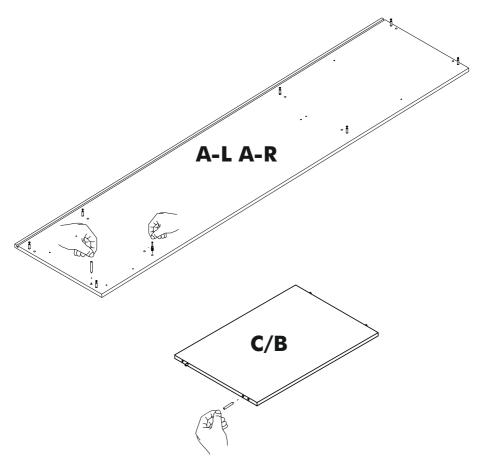

| 8 / piece                             | 16 / piece          | 16 / piece            |

. . . .

.









MNX - 02





## STEP 2





Page 4





**STEP** 5







**STEP 8** 











## ATTENTION / HOW TO / READ ME / OWNER'S GUIDE



1. Unless an item is free standing, when mounting on a regular drywall, furniture must be fastened to wood or metal studs. Solid walls made of brick, concrete or similar materials are also acceptable. Do not mount furniture on to paper-mache or sheetrock like material without properly affixing it to stud.

2. For safety and longevity of the product you must periodically inspect the mounting and mechanical connections for integrity and tightness. Confirm that hardware remains properly affixed and connections are snug.

3. Unless noted otherwise on the product page, Wall Bed mattress thickness may not exceed 8 inch. Make sure to remove pillows and excess blankets before