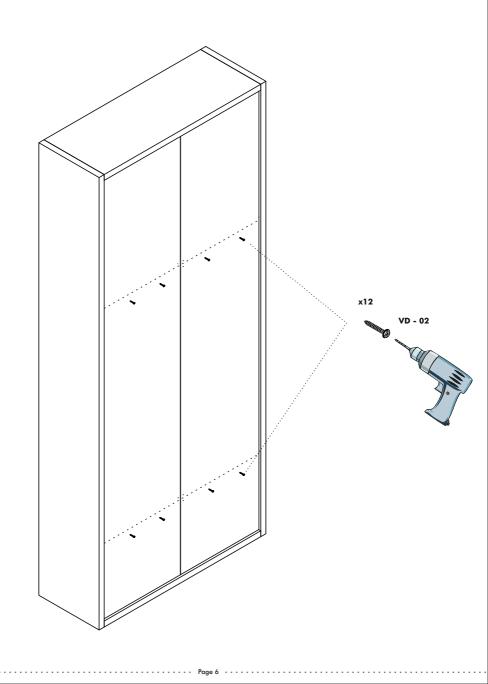

## **Accessories List**

| MNX 02                                                                                                                                                                                                                                                                                                                                                                                                                                                                                                                                                                                                                                                                                                                                                                                                                                                                                                                                                                                                                                                                                                                                                                                                                                                                                                                                                                                                                                                                                                                                                                                                                                                                                                                                                                                                                                                                                                                                                                                                                                                                                                                         | MNG - 01                              | PM - 01             | BS - 01               |
|--------------------------------------------------------------------------------------------------------------------------------------------------------------------------------------------------------------------------------------------------------------------------------------------------------------------------------------------------------------------------------------------------------------------------------------------------------------------------------------------------------------------------------------------------------------------------------------------------------------------------------------------------------------------------------------------------------------------------------------------------------------------------------------------------------------------------------------------------------------------------------------------------------------------------------------------------------------------------------------------------------------------------------------------------------------------------------------------------------------------------------------------------------------------------------------------------------------------------------------------------------------------------------------------------------------------------------------------------------------------------------------------------------------------------------------------------------------------------------------------------------------------------------------------------------------------------------------------------------------------------------------------------------------------------------------------------------------------------------------------------------------------------------------------------------------------------------------------------------------------------------------------------------------------------------------------------------------------------------------------------------------------------------------------------------------------------------------------------------------------------------|---------------------------------------|---------------------|-----------------------|
| 0-1-11                                                                                                                                                                                                                                                                                                                                                                                                                                                                                                                                                                                                                                                                                                                                                                                                                                                                                                                                                                                                                                                                                                                                                                                                                                                                                                                                                                                                                                                                                                                                                                                                                                                                                                                                                                                                                                                                                                                                                                                                                                                                                                                         | ET E                                  | 0                   |                       |
| 16 / piece                                                                                                                                                                                                                                                                                                                                                                                                                                                                                                                                                                                                                                                                                                                                                                                                                                                                                                                                                                                                                                                                                                                                                                                                                                                                                                                                                                                                                                                                                                                                                                                                                                                                                                                                                                                                                                                                                                                                                                                                                                                                                                                     | 16 / piece                            | 4 / piece           | 4 / piece             |
| TS - 01                                                                                                                                                                                                                                                                                                                                                                                                                                                                                                                                                                                                                                                                                                                                                                                                                                                                                                                                                                                                                                                                                                                                                                                                                                                                                                                                                                                                                                                                                                                                                                                                                                                                                                                                                                                                                                                                                                                                                                                                                                                                                                                        | AF - 02                               | VD - 02 (3,5x25) mm | VD - 03 ( 3,5x18 ) mm |
| and the second s |                                       | Danana              | Dana                  |
| 10 / piece                                                                                                                                                                                                                                                                                                                                                                                                                                                                                                                                                                                                                                                                                                                                                                                                                                                                                                                                                                                                                                                                                                                                                                                                                                                                                                                                                                                                                                                                                                                                                                                                                                                                                                                                                                                                                                                                                                                                                                                                                                                                                                                     | 2 / piece                             | 12 / piece          | 52 / piece            |
| BO - 01                                                                                                                                                                                                                                                                                                                                                                                                                                                                                                                                                                                                                                                                                                                                                                                                                                                                                                                                                                                                                                                                                                                                                                                                                                                                                                                                                                                                                                                                                                                                                                                                                                                                                                                                                                                                                                                                                                                                                                                                                                                                                                                        | ER - 01                               | KVL 01              | TAP - 01              |
|                                                                                                                                                                                                                                                                                                                                                                                                                                                                                                                                                                                                                                                                                                                                                                                                                                                                                                                                                                                                                                                                                                                                                                                                                                                                                                                                                                                                                                                                                                                                                                                                                                                                                                                                                                                                                                                                                                                                                                                                                                                                                                                                | C C C C C C C C C C C C C C C C C C C |                     | $\bigcirc$            |
| 1 / piece                                                                                                                                                                                                                                                                                                                                                                                                                                                                                                                                                                                                                                                                                                                                                                                                                                                                                                                                                                                                                                                                                                                                                                                                                                                                                                                                                                                                                                                                                                                                                                                                                                                                                                                                                                                                                                                                                                                                                                                                                                                                                                                      | 8 / piece                             | 16 / piece          | 16 / piece            |

## STEP 2

Page 4

**STEP** 5

**STEP 8** 