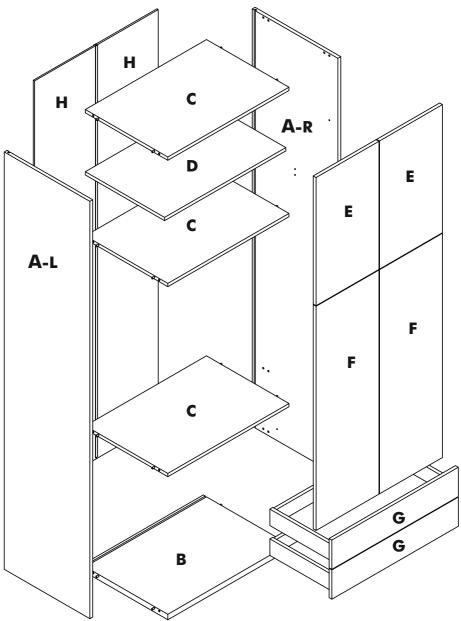

Assembly Instructions

| Track Title |       | (inch)    |        |       |   | (mm)  |       |        |      |  |
|-------------|-------|-----------|--------|-------|---|-------|-------|--------|------|--|
|             | Piece | Thickness | Length | Width |   | Piece | Thick | Height | Most |  |
| Α           |       | 0,71      | 89,76  | 17,32 | 1 | 2     | 18    | 2280   | 440  |  |
| В           |       | 1,18      | 30,08  | 17,32 |   | 1     | 30    | 764    | 440  |  |
| С           |       | 0,71      | 30,08  | 16,54 |   | 3     | 18    | 764    | 420  |  |
| D           |       | 0,71      | 30,08  | 15,75 |   | 1     | 18    | 764    | 400  |  |
| E           |       | 0,71      | 27,56  | 15,63 |   | 2     | 18    | 700    | 397  |  |
| F           |       | 0,71      | 48,23  | 15,63 |   | 2     | 18    | 1225   | 397  |  |
| G           |       | 6,30      | 16,54  | 31,38 |   | 2     | 160   | 420    | 797  |  |
| н           |       | 0,31      | 88,94  | 15,31 |   | 2     | 8     | 2259   | 389  |  |