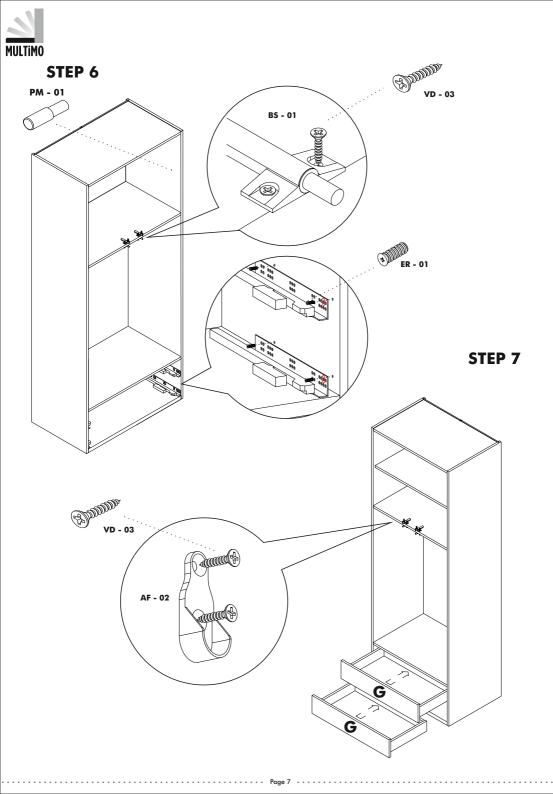

## **Accessories List**

| MNX 02                                                                                                                                                                                                                                                                                                                                                                                                                                                                                                                                                                                                                                                                                                                                                                                                                                                                                                                                                                                                                                                                                                                                                                                                                                                                                                                                                                                                                                                                                                                                                                                                                                                                                                                                                                                                                                                                                                                                                                                                                                                                                                                         | MNG - 01                              | PM - 01             | BS - 01               |
|--------------------------------------------------------------------------------------------------------------------------------------------------------------------------------------------------------------------------------------------------------------------------------------------------------------------------------------------------------------------------------------------------------------------------------------------------------------------------------------------------------------------------------------------------------------------------------------------------------------------------------------------------------------------------------------------------------------------------------------------------------------------------------------------------------------------------------------------------------------------------------------------------------------------------------------------------------------------------------------------------------------------------------------------------------------------------------------------------------------------------------------------------------------------------------------------------------------------------------------------------------------------------------------------------------------------------------------------------------------------------------------------------------------------------------------------------------------------------------------------------------------------------------------------------------------------------------------------------------------------------------------------------------------------------------------------------------------------------------------------------------------------------------------------------------------------------------------------------------------------------------------------------------------------------------------------------------------------------------------------------------------------------------------------------------------------------------------------------------------------------------|---------------------------------------|---------------------|-----------------------|
| 0-1-11                                                                                                                                                                                                                                                                                                                                                                                                                                                                                                                                                                                                                                                                                                                                                                                                                                                                                                                                                                                                                                                                                                                                                                                                                                                                                                                                                                                                                                                                                                                                                                                                                                                                                                                                                                                                                                                                                                                                                                                                                                                                                                                         | ET E                                  | 0                   |                       |
| 16 / piece                                                                                                                                                                                                                                                                                                                                                                                                                                                                                                                                                                                                                                                                                                                                                                                                                                                                                                                                                                                                                                                                                                                                                                                                                                                                                                                                                                                                                                                                                                                                                                                                                                                                                                                                                                                                                                                                                                                                                                                                                                                                                                                     | 16 / piece                            | 4 / piece           | 4 / piece             |
| TS - 01                                                                                                                                                                                                                                                                                                                                                                                                                                                                                                                                                                                                                                                                                                                                                                                                                                                                                                                                                                                                                                                                                                                                                                                                                                                                                                                                                                                                                                                                                                                                                                                                                                                                                                                                                                                                                                                                                                                                                                                                                                                                                                                        | AF - 02                               | VD - 02 (3,5x25) mm | VD - 03 ( 3,5x18 ) mm |
| and the second s |                                       | Danana              | Dana                  |
| 10 / piece                                                                                                                                                                                                                                                                                                                                                                                                                                                                                                                                                                                                                                                                                                                                                                                                                                                                                                                                                                                                                                                                                                                                                                                                                                                                                                                                                                                                                                                                                                                                                                                                                                                                                                                                                                                                                                                                                                                                                                                                                                                                                                                     | 2 / piece                             | 12 / piece          | 52 / piece            |
| BO - 01                                                                                                                                                                                                                                                                                                                                                                                                                                                                                                                                                                                                                                                                                                                                                                                                                                                                                                                                                                                                                                                                                                                                                                                                                                                                                                                                                                                                                                                                                                                                                                                                                                                                                                                                                                                                                                                                                                                                                                                                                                                                                                                        | ER - 01                               | KVL 01              | TAP - 01              |
|                                                                                                                                                                                                                                                                                                                                                                                                                                                                                                                                                                                                                                                                                                                                                                                                                                                                                                                                                                                                                                                                                                                                                                                                                                                                                                                                                                                                                                                                                                                                                                                                                                                                                                                                                                                                                                                                                                                                                                                                                                                                                                                                | C C C C C C C C C C C C C C C C C C C |                     | $\bigcirc$            |
| 1 / piece                                                                                                                                                                                                                                                                                                                                                                                                                                                                                                                                                                                                                                                                                                                                                                                                                                                                                                                                                                                                                                                                                                                                                                                                                                                                                                                                                                                                                                                                                                                                                                                                                                                                                                                                                                                                                                                                                                                                                                                                                                                                                                                      | 8 / piece                             | 16 / piece          | 16 / piece            |

## STEP 2

Page 4

**STEP** 5

**STEP 8** 