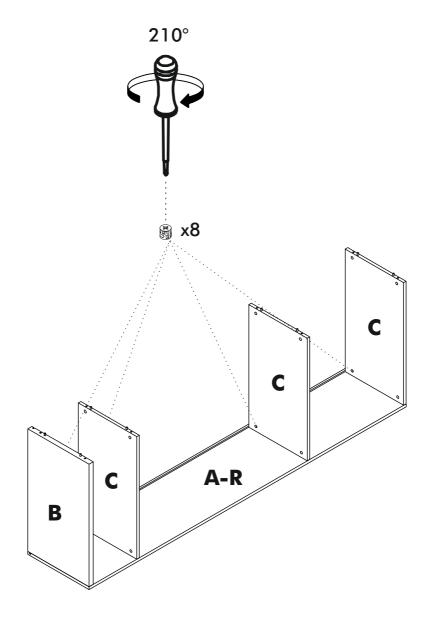

Assembly Instructions

| Track Title |       | (inch)    |        |       |   | (mm)  |       |        |      |  |
|-------------|-------|-----------|--------|-------|---|-------|-------|--------|------|--|
|             | Piece | Thickness | Length | Width |   | Piece | Thick | Height | Most |  |
| Α           |       | 0,71      | 89,76  | 17,32 | 1 | 2     | 18    | 2280   | 440  |  |
| В           |       | 1,18      | 30,08  | 17,32 |   | 1     | 30    | 764    | 440  |  |
| С           |       | 0,71      | 30,08  | 16,54 |   | 3     | 18    | 764    | 420  |  |
| D           |       | 0,71      | 30,08  | 15,75 |   | 1     | 18    | 764    | 400  |  |
| E           |       | 0,71      | 27,56  | 15,63 |   | 2     | 18    | 700    | 397  |  |
| F           |       | 0,71      | 48,23  | 15,63 |   | 2     | 18    | 1225   | 397  |  |
| G           |       | 6,30      | 16,54  | 31,38 |   | 2     | 160   | 420    | 797  |  |
| н           |       | 0,31      | 88,94  | 15,31 |   | 2     | 8     | 2259   | 389  |  |

## **Accessories List**

| MNX 02                                                                                                                                                                                                                                                                                                                                                                                                                                                                                                                                                                                                                                                                                                                                                                                                                                                                                                                                                                                                                                                                                                                                                                                                                                                                                                                                                                                                                                                                                                                                                                                                                                                                                                                                                                                                                                                                                                                                                                                                                                                                                                                         | MNG - 01                              | PM - 01             | BS - 01               |
|--------------------------------------------------------------------------------------------------------------------------------------------------------------------------------------------------------------------------------------------------------------------------------------------------------------------------------------------------------------------------------------------------------------------------------------------------------------------------------------------------------------------------------------------------------------------------------------------------------------------------------------------------------------------------------------------------------------------------------------------------------------------------------------------------------------------------------------------------------------------------------------------------------------------------------------------------------------------------------------------------------------------------------------------------------------------------------------------------------------------------------------------------------------------------------------------------------------------------------------------------------------------------------------------------------------------------------------------------------------------------------------------------------------------------------------------------------------------------------------------------------------------------------------------------------------------------------------------------------------------------------------------------------------------------------------------------------------------------------------------------------------------------------------------------------------------------------------------------------------------------------------------------------------------------------------------------------------------------------------------------------------------------------------------------------------------------------------------------------------------------------|---------------------------------------|---------------------|-----------------------|
| 0-1-11                                                                                                                                                                                                                                                                                                                                                                                                                                                                                                                                                                                                                                                                                                                                                                                                                                                                                                                                                                                                                                                                                                                                                                                                                                                                                                                                                                                                                                                                                                                                                                                                                                                                                                                                                                                                                                                                                                                                                                                                                                                                                                                         | ET E                                  | 0                   |                       |
| 16 / piece                                                                                                                                                                                                                                                                                                                                                                                                                                                                                                                                                                                                                                                                                                                                                                                                                                                                                                                                                                                                                                                                                                                                                                                                                                                                                                                                                                                                                                                                                                                                                                                                                                                                                                                                                                                                                                                                                                                                                                                                                                                                                                                     | 16 / piece                            | 4 / piece           | 4 / piece             |
| TS - 01                                                                                                                                                                                                                                                                                                                                                                                                                                                                                                                                                                                                                                                                                                                                                                                                                                                                                                                                                                                                                                                                                                                                                                                                                                                                                                                                                                                                                                                                                                                                                                                                                                                                                                                                                                                                                                                                                                                                                                                                                                                                                                                        | AF - 02                               | VD - 02 (3,5x25) mm | VD - 03 ( 3,5x18 ) mm |
| and the second s |                                       | Danana              | Dana                  |
| 10 / piece                                                                                                                                                                                                                                                                                                                                                                                                                                                                                                                                                                                                                                                                                                                                                                                                                                                                                                                                                                                                                                                                                                                                                                                                                                                                                                                                                                                                                                                                                                                                                                                                                                                                                                                                                                                                                                                                                                                                                                                                                                                                                                                     | 2 / piece                             | 12 / piece          | 52 / piece            |
| BO - 01                                                                                                                                                                                                                                                                                                                                                                                                                                                                                                                                                                                                                                                                                                                                                                                                                                                                                                                                                                                                                                                                                                                                                                                                                                                                                                                                                                                                                                                                                                                                                                                                                                                                                                                                                                                                                                                                                                                                                                                                                                                                                                                        | ER - 01                               | KVL 01              | TAP - 01              |
|                                                                                                                                                                                                                                                                                                                                                                                                                                                                                                                                                                                                                                                                                                                                                                                                                                                                                                                                                                                                                                                                                                                                                                                                                                                                                                                                                                                                                                                                                                                                                                                                                                                                                                                                                                                                                                                                                                                                                                                                                                                                                                                                | C C C C C C C C C C C C C C C C C C C |                     | $\bigcirc$            |
| 1 / piece                                                                                                                                                                                                                                                                                                                                                                                                                                                                                                                                                                                                                                                                                                                                                                                                                                                                                                                                                                                                                                                                                                                                                                                                                                                                                                                                                                                                                                                                                                                                                                                                                                                                                                                                                                                                                                                                                                                                                                                                                                                                                                                      | 8 / piece                             | 16 / piece          | 16 / piece            |