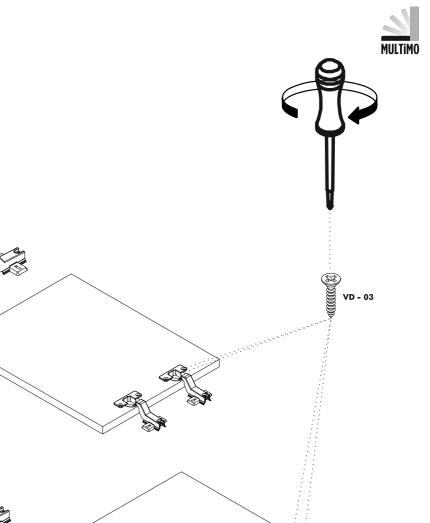

#### Accessories List

| MNX 02                                                                                                                                                                                                                                                                                                                                                                                                                                                                                                                                                                                                                                                                                                                                                                                                                                                                                                                                                                                                                                                                                                                                                                                                                                                                                                                                                                                                                                                                                                                                                                                                                                                                                                                                                                                                                                                                                                                                                                                                                                                                                                                         | MNG - 01   | PM - 01             | BS - 01               |
|--------------------------------------------------------------------------------------------------------------------------------------------------------------------------------------------------------------------------------------------------------------------------------------------------------------------------------------------------------------------------------------------------------------------------------------------------------------------------------------------------------------------------------------------------------------------------------------------------------------------------------------------------------------------------------------------------------------------------------------------------------------------------------------------------------------------------------------------------------------------------------------------------------------------------------------------------------------------------------------------------------------------------------------------------------------------------------------------------------------------------------------------------------------------------------------------------------------------------------------------------------------------------------------------------------------------------------------------------------------------------------------------------------------------------------------------------------------------------------------------------------------------------------------------------------------------------------------------------------------------------------------------------------------------------------------------------------------------------------------------------------------------------------------------------------------------------------------------------------------------------------------------------------------------------------------------------------------------------------------------------------------------------------------------------------------------------------------------------------------------------------|------------|---------------------|-----------------------|
|                                                                                                                                                                                                                                                                                                                                                                                                                                                                                                                                                                                                                                                                                                                                                                                                                                                                                                                                                                                                                                                                                                                                                                                                                                                                                                                                                                                                                                                                                                                                                                                                                                                                                                                                                                                                                                                                                                                                                                                                                                                                                                                                | H H        | 07                  |                       |
| 28 / piece                                                                                                                                                                                                                                                                                                                                                                                                                                                                                                                                                                                                                                                                                                                                                                                                                                                                                                                                                                                                                                                                                                                                                                                                                                                                                                                                                                                                                                                                                                                                                                                                                                                                                                                                                                                                                                                                                                                                                                                                                                                                                                                     | 28 / piece | 24 / piece          | 4 / piece             |
| TS - 01                                                                                                                                                                                                                                                                                                                                                                                                                                                                                                                                                                                                                                                                                                                                                                                                                                                                                                                                                                                                                                                                                                                                                                                                                                                                                                                                                                                                                                                                                                                                                                                                                                                                                                                                                                                                                                                                                                                                                                                                                                                                                                                        | TS - 03    | VD - 02 (3,5x25) mm | VD - 03 ( 3,5x18 ) mm |
| and the second s |            |                     | Doman                 |
| 4 / piece                                                                                                                                                                                                                                                                                                                                                                                                                                                                                                                                                                                                                                                                                                                                                                                                                                                                                                                                                                                                                                                                                                                                                                                                                                                                                                                                                                                                                                                                                                                                                                                                                                                                                                                                                                                                                                                                                                                                                                                                                                                                                                                      | 4 / piece  | 14 / piece          | 44 / piece            |
| KVL 01                                                                                                                                                                                                                                                                                                                                                                                                                                                                                                                                                                                                                                                                                                                                                                                                                                                                                                                                                                                                                                                                                                                                                                                                                                                                                                                                                                                                                                                                                                                                                                                                                                                                                                                                                                                                                                                                                                                                                                                                                                                                                                                         |            |                     |                       |
| 28 / niece                                                                                                                                                                                                                                                                                                                                                                                                                                                                                                                                                                                                                                                                                                                                                                                                                                                                                                                                                                                                                                                                                                                                                                                                                                                                                                                                                                                                                                                                                                                                                                                                                                                                                                                                                                                                                                                                                                                                                                                                                                                                                                                     |            |                     |                       |