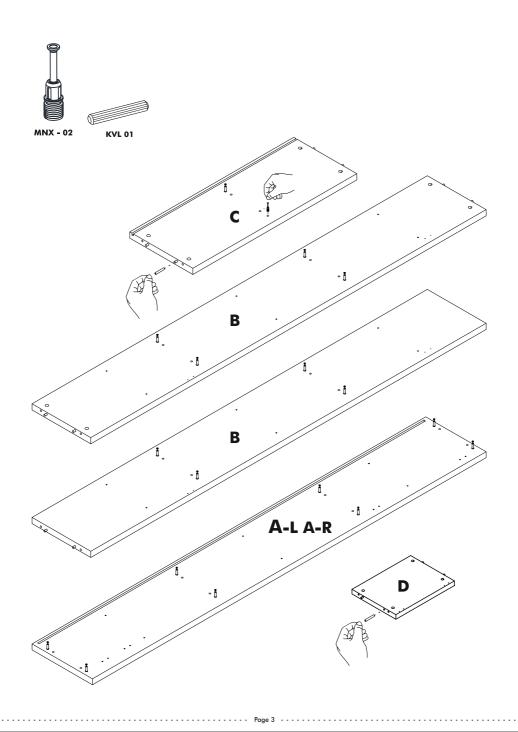

#### Accessories List

| MNX 02                                                                                                                                                                                                                                                                                                                                                                                                                                                                                                                                                                                                                                                                                                                                                                                                                                                                                                                                                                                                                                                                                                                                                                                                                                                                                                                                                                                                                                                                                                                                                                                                                                                                                                                                                                                                                                                                                                                                                                                                                                                                                                                         | MNG - 01   | PM - 01             | BS - 01               |
|--------------------------------------------------------------------------------------------------------------------------------------------------------------------------------------------------------------------------------------------------------------------------------------------------------------------------------------------------------------------------------------------------------------------------------------------------------------------------------------------------------------------------------------------------------------------------------------------------------------------------------------------------------------------------------------------------------------------------------------------------------------------------------------------------------------------------------------------------------------------------------------------------------------------------------------------------------------------------------------------------------------------------------------------------------------------------------------------------------------------------------------------------------------------------------------------------------------------------------------------------------------------------------------------------------------------------------------------------------------------------------------------------------------------------------------------------------------------------------------------------------------------------------------------------------------------------------------------------------------------------------------------------------------------------------------------------------------------------------------------------------------------------------------------------------------------------------------------------------------------------------------------------------------------------------------------------------------------------------------------------------------------------------------------------------------------------------------------------------------------------------|------------|---------------------|-----------------------|
|                                                                                                                                                                                                                                                                                                                                                                                                                                                                                                                                                                                                                                                                                                                                                                                                                                                                                                                                                                                                                                                                                                                                                                                                                                                                                                                                                                                                                                                                                                                                                                                                                                                                                                                                                                                                                                                                                                                                                                                                                                                                                                                                | H H        | 07                  |                       |
| 28 / piece                                                                                                                                                                                                                                                                                                                                                                                                                                                                                                                                                                                                                                                                                                                                                                                                                                                                                                                                                                                                                                                                                                                                                                                                                                                                                                                                                                                                                                                                                                                                                                                                                                                                                                                                                                                                                                                                                                                                                                                                                                                                                                                     | 28 / piece | 24 / piece          | 4 / piece             |
| TS - 01                                                                                                                                                                                                                                                                                                                                                                                                                                                                                                                                                                                                                                                                                                                                                                                                                                                                                                                                                                                                                                                                                                                                                                                                                                                                                                                                                                                                                                                                                                                                                                                                                                                                                                                                                                                                                                                                                                                                                                                                                                                                                                                        | TS - 03    | VD - 02 (3,5x25) mm | VD - 03 ( 3,5x18 ) mm |
| and the second s |            |                     | Doman                 |
| 4 / piece                                                                                                                                                                                                                                                                                                                                                                                                                                                                                                                                                                                                                                                                                                                                                                                                                                                                                                                                                                                                                                                                                                                                                                                                                                                                                                                                                                                                                                                                                                                                                                                                                                                                                                                                                                                                                                                                                                                                                                                                                                                                                                                      | 4 / piece  | 14 / piece          | 44 / piece            |
| KVL 01                                                                                                                                                                                                                                                                                                                                                                                                                                                                                                                                                                                                                                                                                                                                                                                                                                                                                                                                                                                                                                                                                                                                                                                                                                                                                                                                                                                                                                                                                                                                                                                                                                                                                                                                                                                                                                                                                                                                                                                                                                                                                                                         |            |                     |                       |
| 28 / niece                                                                                                                                                                                                                                                                                                                                                                                                                                                                                                                                                                                                                                                                                                                                                                                                                                                                                                                                                                                                                                                                                                                                                                                                                                                                                                                                                                                                                                                                                                                                                                                                                                                                                                                                                                                                                                                                                                                                                                                                                                                                                                                     |            |                     |                       |

28 / piece

-

TS - 03