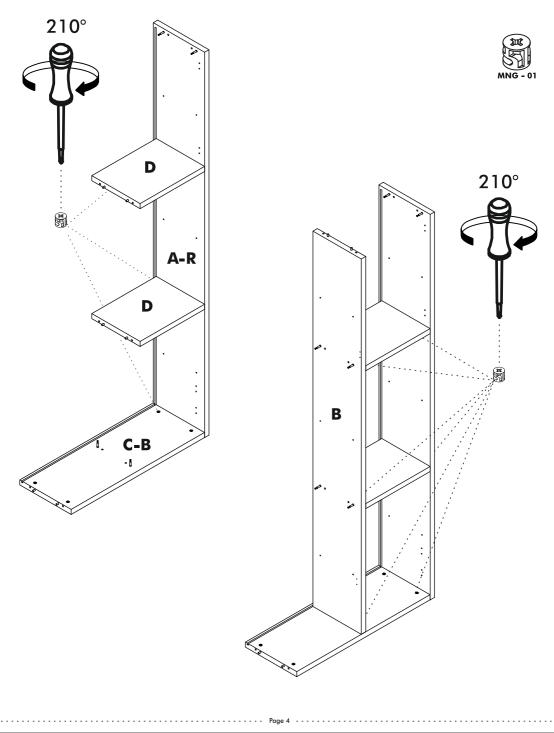

## Assembly Instructions

| Track Title |       | (inch)    |        |       | (mm)  |       |        |      |
|-------------|-------|-----------|--------|-------|-------|-------|--------|------|
|             | Piece | Thickness | Length | Width | Piece | Thick | Height | Most |
| A           |       | 1,18      | 89,76  | 17,32 | 2     | 30    | 2280   | 440  |
| В           |       | 1,18      | 87,40  | 16,54 | 1     | 30    | 2220   | 420  |
| С           |       | 1,18      | 35,83  | 17,32 | 2     | 30    | 910    | 440  |
| D           |       | 1,18      | 17,32  | 16,54 | 4     | 30    | 440    | 420  |
| E           |       | 1,18      | 17,32  | 16,34 | 6     | 30    | 440    | 415  |
| F           |       | 0,71      | 27,56  | 18,50 | 2     | 18    | 700    | 470  |
| G           |       | 0,71      | 17,09  | 16,34 | 2     | 18    | 434    | 415  |
| н           |       | 0,31      | 88,07  | 18,27 | 2     | 8     | 2237   | 464  |