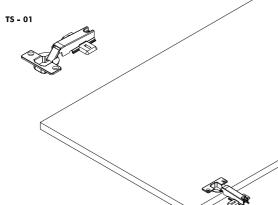

#### Accessories List

| MNX 02                                                                                                                                                                                                                                                                                                                                                                                                                                                                                                                                                                                                                                                                                                                                                                                                                                                                                                                                                                                                                                                                                                                                                                                                                                                                                                                                                                                                                                                                                                                                                                                                                                                                                                                                                                                                                                                                                                                                                                                                                                                                                                                         | MNG - 01   | PM - 01             | BS - 01               |
|--------------------------------------------------------------------------------------------------------------------------------------------------------------------------------------------------------------------------------------------------------------------------------------------------------------------------------------------------------------------------------------------------------------------------------------------------------------------------------------------------------------------------------------------------------------------------------------------------------------------------------------------------------------------------------------------------------------------------------------------------------------------------------------------------------------------------------------------------------------------------------------------------------------------------------------------------------------------------------------------------------------------------------------------------------------------------------------------------------------------------------------------------------------------------------------------------------------------------------------------------------------------------------------------------------------------------------------------------------------------------------------------------------------------------------------------------------------------------------------------------------------------------------------------------------------------------------------------------------------------------------------------------------------------------------------------------------------------------------------------------------------------------------------------------------------------------------------------------------------------------------------------------------------------------------------------------------------------------------------------------------------------------------------------------------------------------------------------------------------------------------|------------|---------------------|-----------------------|
|                                                                                                                                                                                                                                                                                                                                                                                                                                                                                                                                                                                                                                                                                                                                                                                                                                                                                                                                                                                                                                                                                                                                                                                                                                                                                                                                                                                                                                                                                                                                                                                                                                                                                                                                                                                                                                                                                                                                                                                                                                                                                                                                | H H        | 07                  |                       |
| 28 / piece                                                                                                                                                                                                                                                                                                                                                                                                                                                                                                                                                                                                                                                                                                                                                                                                                                                                                                                                                                                                                                                                                                                                                                                                                                                                                                                                                                                                                                                                                                                                                                                                                                                                                                                                                                                                                                                                                                                                                                                                                                                                                                                     | 28 / piece | 24 / piece          | 4 / piece             |
| TS - 01                                                                                                                                                                                                                                                                                                                                                                                                                                                                                                                                                                                                                                                                                                                                                                                                                                                                                                                                                                                                                                                                                                                                                                                                                                                                                                                                                                                                                                                                                                                                                                                                                                                                                                                                                                                                                                                                                                                                                                                                                                                                                                                        | TS - 03    | VD - 02 (3,5x25) mm | VD - 03 ( 3,5x18 ) mm |
| and the second s |            |                     | Doman                 |
| 4 / piece                                                                                                                                                                                                                                                                                                                                                                                                                                                                                                                                                                                                                                                                                                                                                                                                                                                                                                                                                                                                                                                                                                                                                                                                                                                                                                                                                                                                                                                                                                                                                                                                                                                                                                                                                                                                                                                                                                                                                                                                                                                                                                                      | 4 / piece  | 14 / piece          | 44 / piece            |
| KVL 01                                                                                                                                                                                                                                                                                                                                                                                                                                                                                                                                                                                                                                                                                                                                                                                                                                                                                                                                                                                                                                                                                                                                                                                                                                                                                                                                                                                                                                                                                                                                                                                                                                                                                                                                                                                                                                                                                                                                                                                                                                                                                                                         |            |                     |                       |
| 28 / niece                                                                                                                                                                                                                                                                                                                                                                                                                                                                                                                                                                                                                                                                                                                                                                                                                                                                                                                                                                                                                                                                                                                                                                                                                                                                                                                                                                                                                                                                                                                                                                                                                                                                                                                                                                                                                                                                                                                                                                                                                                                                                                                     |            |                     |                       |