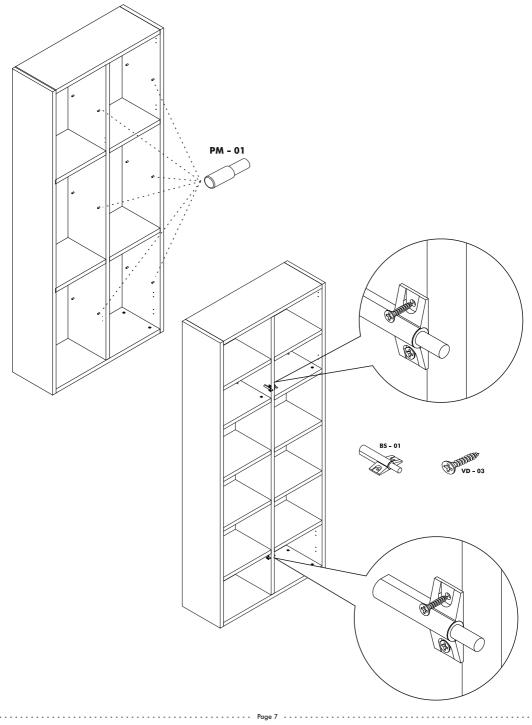

#### Accessories List

| MNX 02                                                                                                                                                                                                                                                                                                                                                                                                                                                                                                                                                                                                                                                                                                                                                                                                                                                                                                                                                                                                                                                                                                                                                                                                                                                                                                                                                                                                                                                                                                                                                                                                                                                                                                                                                                                                                                                                                                                                                                                                                                                                                                                         | MNG - 01   | PM - 01             | BS - 01               |
|--------------------------------------------------------------------------------------------------------------------------------------------------------------------------------------------------------------------------------------------------------------------------------------------------------------------------------------------------------------------------------------------------------------------------------------------------------------------------------------------------------------------------------------------------------------------------------------------------------------------------------------------------------------------------------------------------------------------------------------------------------------------------------------------------------------------------------------------------------------------------------------------------------------------------------------------------------------------------------------------------------------------------------------------------------------------------------------------------------------------------------------------------------------------------------------------------------------------------------------------------------------------------------------------------------------------------------------------------------------------------------------------------------------------------------------------------------------------------------------------------------------------------------------------------------------------------------------------------------------------------------------------------------------------------------------------------------------------------------------------------------------------------------------------------------------------------------------------------------------------------------------------------------------------------------------------------------------------------------------------------------------------------------------------------------------------------------------------------------------------------------|------------|---------------------|-----------------------|
|                                                                                                                                                                                                                                                                                                                                                                                                                                                                                                                                                                                                                                                                                                                                                                                                                                                                                                                                                                                                                                                                                                                                                                                                                                                                                                                                                                                                                                                                                                                                                                                                                                                                                                                                                                                                                                                                                                                                                                                                                                                                                                                                | H H        | 07                  |                       |
| 28 / piece                                                                                                                                                                                                                                                                                                                                                                                                                                                                                                                                                                                                                                                                                                                                                                                                                                                                                                                                                                                                                                                                                                                                                                                                                                                                                                                                                                                                                                                                                                                                                                                                                                                                                                                                                                                                                                                                                                                                                                                                                                                                                                                     | 28 / piece | 24 / piece          | 4 / piece             |
| TS - 01                                                                                                                                                                                                                                                                                                                                                                                                                                                                                                                                                                                                                                                                                                                                                                                                                                                                                                                                                                                                                                                                                                                                                                                                                                                                                                                                                                                                                                                                                                                                                                                                                                                                                                                                                                                                                                                                                                                                                                                                                                                                                                                        | TS - 03    | VD - 02 (3,5x25) mm | VD - 03 ( 3,5x18 ) mm |
| and the second s |            |                     | Doman                 |
| 4 / piece                                                                                                                                                                                                                                                                                                                                                                                                                                                                                                                                                                                                                                                                                                                                                                                                                                                                                                                                                                                                                                                                                                                                                                                                                                                                                                                                                                                                                                                                                                                                                                                                                                                                                                                                                                                                                                                                                                                                                                                                                                                                                                                      | 4 / piece  | 14 / piece          | 44 / piece            |
| KVL 01                                                                                                                                                                                                                                                                                                                                                                                                                                                                                                                                                                                                                                                                                                                                                                                                                                                                                                                                                                                                                                                                                                                                                                                                                                                                                                                                                                                                                                                                                                                                                                                                                                                                                                                                                                                                                                                                                                                                                                                                                                                                                                                         |            |                     |                       |
| 28 / niece                                                                                                                                                                                                                                                                                                                                                                                                                                                                                                                                                                                                                                                                                                                                                                                                                                                                                                                                                                                                                                                                                                                                                                                                                                                                                                                                                                                                                                                                                                                                                                                                                                                                                                                                                                                                                                                                                                                                                                                                                                                                                                                     |            |                     |                       |