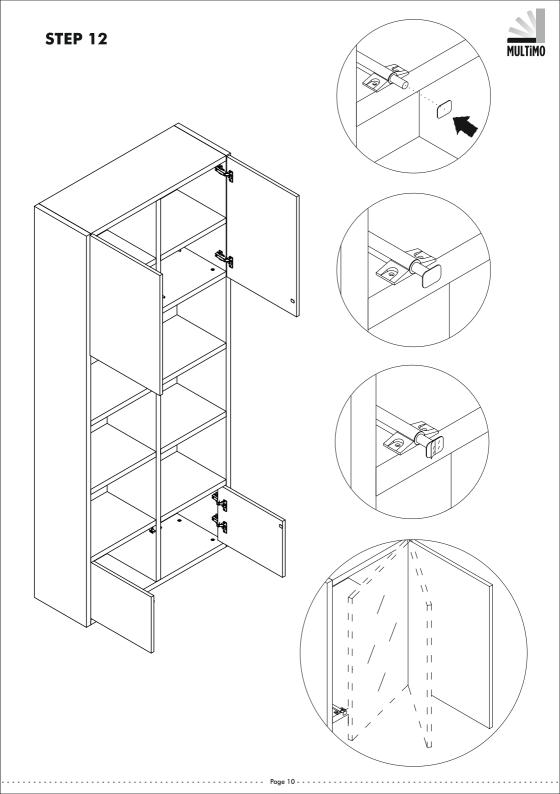

|            |                     |                       |

28 / piece

-

























TS - 03











#### ATTENTION / HOW TO / READ ME / OWNER'S GUIDE



1. Unless an item is free standing, when mounting on a regular drywall, furniture must be fastened to wood or metal studs. Solid walls made of brick, concrete or similar materials are also acceptable. Do not mount furniture on to paper-mache or sheetrock like material without properly affixing it to stud.

2. For safety and longevity of the product you must periodically inspect the mounting and mechanical connections for integrity and tightness. Confirm that hardware remains properly affixed and connections are snug.

3. Unless noted otherwise on the product page, Wall Bed mattress thickness may not exceed 8 inch. Make sure to remove pillows and excess blankets before closing. This keeps mechanism free of obstructions and unnecessary s