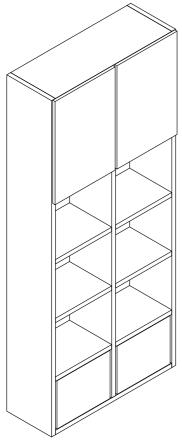

# A 208 DOUBLE B.CASE









## Assembly Instructions



| Track Title |       | (inch)    |        |       | (mm)  |       |        |      |
|-------------|-------|-----------|--------|-------|-------|-------|--------|------|
|             | Piece | Thickness | Length | Width | Piece | Thick | Height | Most |
| A           |       | 1,18      | 89,76  | 17,32 | 2     | 30    | 2280   | 440  |
| В           |       | 1,18      | 87,40  | 16,54 | 1     | 30    | 2220   | 420  |
| С           |       | 1,18      | 35,83  | 17,32 | 2     | 30    | 910    | 440  |
| D           |       | 1,18      | 17,32  | 16,54 | 4     | 30    | 440    | 420  |
| E           |       | 1,18      | 17,32  | 16,34 | 6     | 30    | 440    | 415  |
| F           |       | 0,71      | 27,56  | 18,50 | 2     | 18    | 700    | 470  |