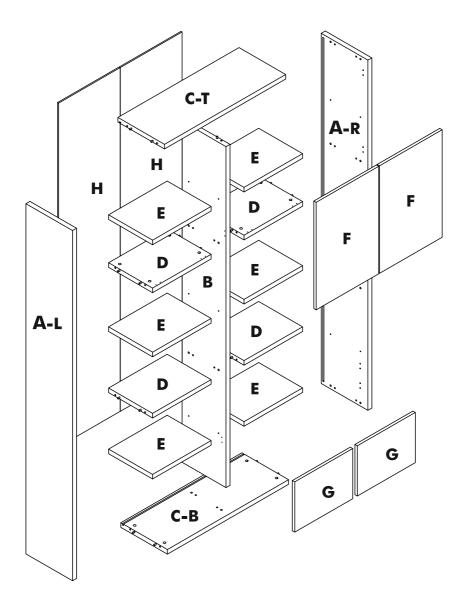

## Assembly Instructions

| Track Title |       | (inch)    |        |       | (mm)  |       |        |      |
|-------------|-------|-----------|--------|-------|-------|-------|--------|------|
|             | Piece | Thickness | Length | Width | Piece | Thick | Height | Most |
| A           |       | 1,18      | 89,76  | 17,32 | 2     | 30    | 2280   | 440  |
| В           |       | 1,18      | 87,40  | 16,54 | 1     | 30    | 2220   | 420  |
| С           |       | 1,18      | 35,83  | 17,32 | 2     | 30    | 910    | 440  |
| D           |       | 1,18      | 17,32  | 16,54 | 4     | 30    | 440    | 420  |
| E           |       | 1,18      | 17,32  | 16,34 | 6     | 30    | 440    | 415  |
| F           |       | 0,71      | 27,56  | 18,50 | 2     | 18    | 700    | 470  |
| G           |       | 0,71      | 17,09  | 16,34 | 2     | 18    | 434    | 415  |
| н           |       | 0,31      | 88,07  | 18,27 | 2     | 8     | 2237   | 464  |