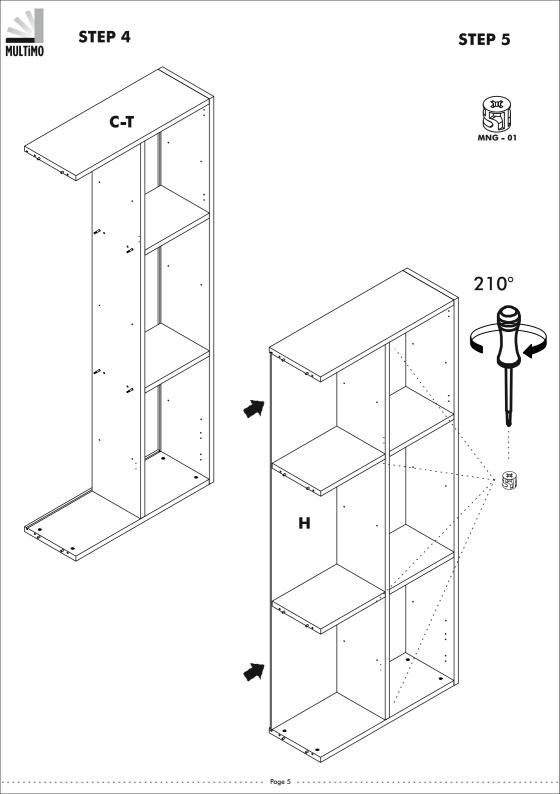

## Assembly Instructions

| Track Title |       | (inch)    |        |       | (mm)  |       |        |      |
|-------------|-------|-----------|--------|-------|-------|-------|--------|------|
|             | Piece | Thickness | Length | Width | Piece | Thick | Height | Most |
| A           |       | 1,18      | 89,76  | 17,32 | 2     | 30    | 2280   | 440  |
| В           |       | 1,18      | 87,40  | 16,54 | 1     | 30    | 2220   | 420  |
| С           |       | 1,18      | 35,83  | 17,32 | 2     | 30    | 910    | 440  |
| D           |       | 1,18      | 17,32  | 16,54 | 4     | 30    | 440    | 420  |
| E           |       | 1,18      | 17,32  | 16,34 | 6     | 30    | 440    | 415  |
| F           |       | 0,71      | 27,56  | 18,50 | 2     | 18    | 700    | 470  |
| G           |       | 0,71      | 17,09  | 16,34 | 2     | 18    | 434    | 415  |
| н           |       | 0,31      | 88,07  | 18,27 | 2     | 8     | 2237   | 464  |