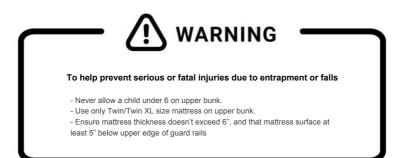

Page 11

10. For Bunk Beds:

- a. Always use provided ladder when accessing top bunk.
- b. Be slow, careful and aware of surroundings when opening top bunk.
- c. Do not horseplay. Beds are to be slept on only.