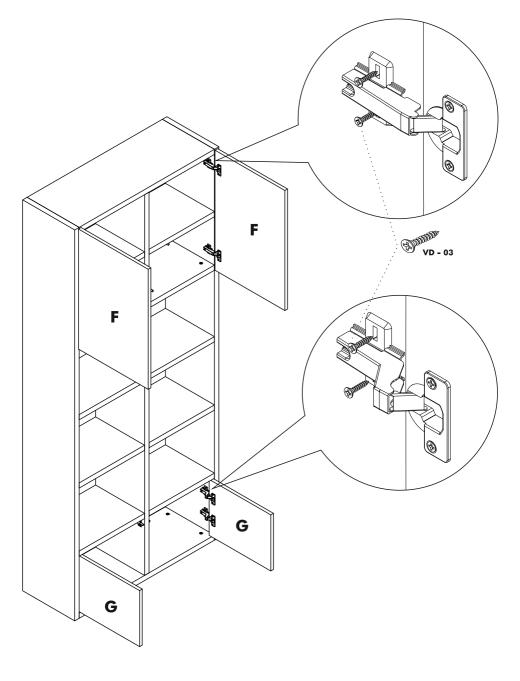

#### Accessories List

| MNX 02                                                                                                                                                                                                                                                                                                                                                                                                                                                                                                                                                                                                                                                                                                                                                                                                                                                                                                                                                                                                                                                                                                                                                                                                                                                                                                                                                                                                                                                                                                                                                                                                                                                                                                                                                                                                                                                                                                                                                                                                                                                                                                                         | MNG - 01   | PM - 01             | BS - 01               |
|--------------------------------------------------------------------------------------------------------------------------------------------------------------------------------------------------------------------------------------------------------------------------------------------------------------------------------------------------------------------------------------------------------------------------------------------------------------------------------------------------------------------------------------------------------------------------------------------------------------------------------------------------------------------------------------------------------------------------------------------------------------------------------------------------------------------------------------------------------------------------------------------------------------------------------------------------------------------------------------------------------------------------------------------------------------------------------------------------------------------------------------------------------------------------------------------------------------------------------------------------------------------------------------------------------------------------------------------------------------------------------------------------------------------------------------------------------------------------------------------------------------------------------------------------------------------------------------------------------------------------------------------------------------------------------------------------------------------------------------------------------------------------------------------------------------------------------------------------------------------------------------------------------------------------------------------------------------------------------------------------------------------------------------------------------------------------------------------------------------------------------|------------|---------------------|-----------------------|
|                                                                                                                                                                                                                                                                                                                                                                                                                                                                                                                                                                                                                                                                                                                                                                                                                                                                                                                                                                                                                                                                                                                                                                                                                                                                                                                                                                                                                                                                                                                                                                                                                                                                                                                                                                                                                                                                                                                                                                                                                                                                                                                                | H H        | 07                  |                       |
| 28 / piece                                                                                                                                                                                                                                                                                                                                                                                                                                                                                                                                                                                                                                                                                                                                                                                                                                                                                                                                                                                                                                                                                                                                                                                                                                                                                                                                                                                                                                                                                                                                                                                                                                                                                                                                                                                                                                                                                                                                                                                                                                                                                                                     | 28 / piece | 24 / piece          | 4 / piece             |
| TS - 01                                                                                                                                                                                                                                                                                                                                                                                                                                                                                                                                                                                                                                                                                                                                                                                                                                                                                                                                                                                                                                                                                                                                                                                                                                                                                                                                                                                                                                                                                                                                                                                                                                                                                                                                                                                                                                                                                                                                                                                                                                                                                                                        | TS - 03    | VD - 02 (3,5x25) mm | VD - 03 ( 3,5x18 ) mm |
| and the second s |            |                     | Doman                 |
| 4 / piece                                                                                                                                                                                                                                                                                                                                                                                                                                                                                                                                                                                                                                                                                                                                                                                                                                                                                                                                                                                                                                                                                                                                                                                                                                                                                                                                                                                                                                                                                                                                                                                                                                                                                                                                                                                                                                                                                                                                                                                                                                                                                                                      | 4 / piece  | 14 / piece          | 44 / piece            |
| KVL 01                                                                                                                                                                                                                                                                                                                                                                                                                                                                                                                                                                                                                                                                                                                                                                                                                                                                                                                                                                                                                                                                                                                                                                                                                                                                                                                                                                                                                                                                                                                                                                                                                                                                                                                                                                                                                                                                                                                                                                                                                                                                                                                         |            |                     |                       |
| 28 / niece                                                                                                                                                                                                                                                                                                                                                                                                                                                                                                                                                                                                                                                                                                                                                                                                                                                                                                                                                                                                                                                                                                                                                                                                                                                                                                                                                                                                                                                                                                                                                                                                                                                                                                                                                                                                                                                                                                                                                                                                                                                                                                                     |            |                     |                       |