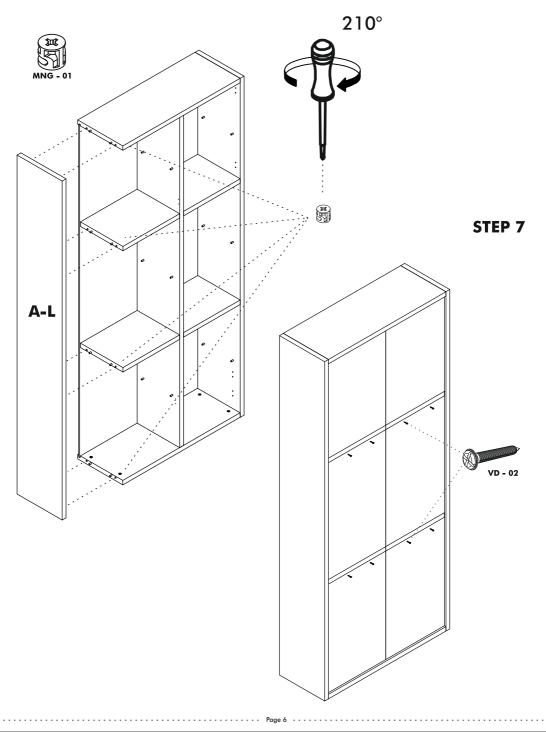

## Assembly Instructions

| Track Title |       | (inch)    |        |       | (mm)  |       |        |      |
|-------------|-------|-----------|--------|-------|-------|-------|--------|------|
|             | Piece | Thickness | Length | Width | Piece | Thick | Height | Most |
| A           |       | 1,18      | 89,76  | 17,32 | 2     | 30    | 2280   | 440  |
| В           |       | 1,18      | 87,40  | 16,54 | 1     | 30    | 2220   | 420  |
| С           |       | 1,18      | 35,83  | 17,32 | 2     | 30    | 910    | 440  |
| D           |       | 1,18      | 17,32  | 16,54 | 4     | 30    | 440    | 420  |
| E           |       | 1,18      | 17,32  | 16,34 | 6     | 30    | 440    | 415  |
| F           |       | 0,71      | 27,56  | 18,50 | 2     | 18    | 700    | 470  |
| G           |       | 0,71      | 17,09  | 16,34 | 2     | 18    | 434    | 415  |
| н           |       | 0,31      | 88,07  | 18,27 | 2     | 8     | 2237   | 464  |

#### Accessories List

| MNX 02                                                                                                                                                                                                                                                                                                                                                                                                                                                                                                                                                                                                                                                                                                                                                                                                                                                                                                                                                                                                                                                                                                                                                                                                                                                                                                                                                                                                                                                                                                                                                                                                                                                                                                                                                                                                                                                                                                                                                                                                                                                                                                                         | MNG - 01   | PM - 01             | BS - 01               |
|--------------------------------------------------------------------------------------------------------------------------------------------------------------------------------------------------------------------------------------------------------------------------------------------------------------------------------------------------------------------------------------------------------------------------------------------------------------------------------------------------------------------------------------------------------------------------------------------------------------------------------------------------------------------------------------------------------------------------------------------------------------------------------------------------------------------------------------------------------------------------------------------------------------------------------------------------------------------------------------------------------------------------------------------------------------------------------------------------------------------------------------------------------------------------------------------------------------------------------------------------------------------------------------------------------------------------------------------------------------------------------------------------------------------------------------------------------------------------------------------------------------------------------------------------------------------------------------------------------------------------------------------------------------------------------------------------------------------------------------------------------------------------------------------------------------------------------------------------------------------------------------------------------------------------------------------------------------------------------------------------------------------------------------------------------------------------------------------------------------------------------|------------|---------------------|-----------------------|
|                                                                                                                                                                                                                                                                                                                                                                                                                                                                                                                                                                                                                                                                                                                                                                                                                                                                                                                                                                                                                                                                                                                                                                                                                                                                                                                                                                                                                                                                                                                                                                                                                                                                                                                                                                                                                                                                                                                                                                                                                                                                                                                                | H H        | 07                  |                       |
| 28 / piece                                                                                                                                                                                                                                                                                                                                                                                                                                                                                                                                                                                                                                                                                                                                                                                                                                                                                                                                                                                                                                                                                                                                                                                                                                                                                                                                                                                                                                                                                                                                                                                                                                                                                                                                                                                                                                                                                                                                                                                                                                                                                                                     | 28 / piece | 24 / piece          | 4 / piece             |
| TS - 01                                                                                                                                                                                                                                                                                                                                                                                                                                                                                                                                                                                                                                                                                                                                                                                                                                                                                                                                                                                                                                                                                                                                                                                                                                                                                                                                                                                                                                                                                                                                                                                                                                                                                                                                                                                                                                                                                                                                                                                                                                                                                                                        | TS - 03    | VD - 02 (3,5x25) mm | VD - 03 ( 3,5x18 ) mm |
| and the second s |            |                     | Doman                 |
| 4 / piece                                                                                                                                                                                                                                                                                                                                                                                                                                                                                                                                                                                                                                                                                                                                                                                                                                                                                                                                                                                                                                                                                                                                                                                                                                                                                                                                                                                                                                                                                                                                                                                                                                                                                                                                                                                                                                                                                                                                                                                                                                                                                                                      | 4 / piece  | 14 / piece          | 44 / piece            |
| KVL 01                                                                                                                                                                                                                                                                                                                                                                                                                                                                                                                                                                                                                                                                                                                                                                                                                                                                                                                                                                                                                                                                                                                                                                                                                                                                                                                                                                                                                                                                                                                                                                                                                                                                                                                                                                                                                                                                                                                                                                                                                                                                                                                         |            |                     |                       |
| 28 / niece                                                                                                                                                                                                                                                                                                                                                                                                                                                                                                                                                                                                                                                                                                                                                                                                                                                                                                                                                                                                                                                                                                                                                                                                                                                                                                                                                                                                                                                                                                                                                                                                                                                                                                                                                                                                                                                                                                                                                                                                                                                                                                                     |            |                     |                       |